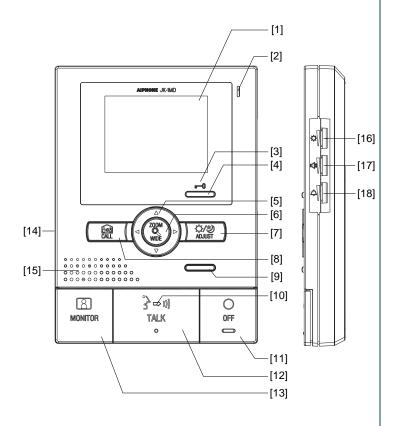

### FEATURE CALL-OUTS:

## FEATURE CALL-OUT DEFINITIONS:

- [1] Color LCD video monitor (3-1/2")
- [2] Microphone
- [3] Door release LED (red)
- [4] Door release button [5] Pan/Tilt button
- [6] Zoom/Wide button
- [7] Light Adjust button
- [8] Call button
- [9] Option button
- [10] Transmit LED (red)
- [11] Off button
- [12] Talk button
- [13] Monitor button [14] Power switch
- [14] Power sv [15] Speaker
- [16] Screen brightness control (0~10)
- [17] Receive volume control (0~10)
- [18] Chime tone volume control (0-10)