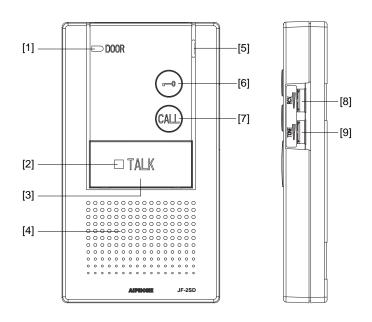

### **FEATURE CALL-OUTS:**

## **FEATURE CALL-OUT DEFINITIONS:**

- [1] Entrance LED (red/green)
- [2] Transmit LED (red)
- [3] TALK button
- [4] Speaker
- [5] Microphone
- [6] DOOR RELEASE button
- [7] CALL button
- [8] Receive volume control (LOW HIGH)
- [9] Chime tone volume control (MUTED HIGH)