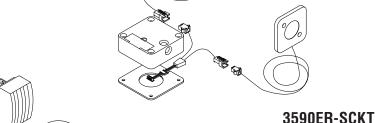

## 3590 Multi-Lock Connector

for use with External Reader Antennas or an External Power Supply

A DORMA Group Company

This versatile connector kit, 3590-CKT is required when an external reader antenna is used with multiple locks or an external reader.

The Multi-Lock connector allows the use of the external power supply along with external reader antennas. When using external power supply, remove battery from all locks.

With the connector, multiple locks can be connected together allowing all locks to be unlocked at the same time. The Group feature of the locks must be enabled from the factory.

3590PS

External 3.6V Power Supply

must be used with these external readers. Multiple Locks or external power supply

Thru-mount External Reader Antenna

Surface-mount External Reader Antenna

Multiple Lock

Inter-wire Connector