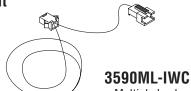

The Multi-Lock connector allows the use of the external power supply along with external reader antennas. When using external power supply, remove battery from all locks.

With the connector, multiple locks can be connected together allowing all locks to be unlocked at the same time. The Group feature of the locks must be enabled from the factory.

3590PS

External 3.6V Power Supply

must be used with these external readers. Multiple Locks or external power supply

Thru-mount External Reader Antenna

Surface-mount External Reader Antenna

Multiple Lock

Inter-wire Connector