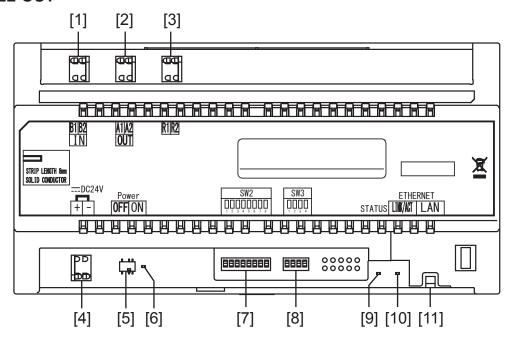

## **FEATURE CALL-OUT**

### FEATURE CALL-OUT DEFINITIONS

[1] Video in terminals

[2] Video out terminals

[3] Audio terminals

[4] Power terminals

[5] Power switch

[6] Power on LED (green)

[7] Setting switch (SW2)

[8] Setting switch (SW3)

[9] Status indicator (orange)

[10] Status indicator (green)

[11] LAN port