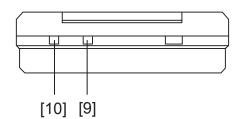

### **FEATURE CALL-OUT DEFINITIONS:**

- [1] Speaker
- [2] Microphone
- [3] Door release button
- [4] Talk button
- [5] Light button / Security guard station call button
- [6] Service button (option)
- [7] Talk LED
- [8] Call tone off LED
- [9] Receive volume control
- [10] Call tone volume control