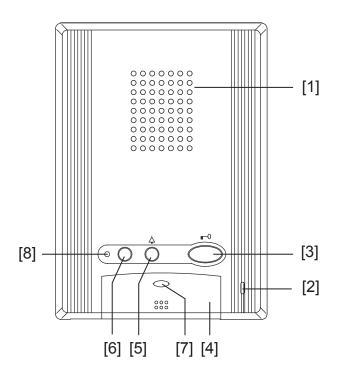

# **FEATURE CALL-OUT:**

### **FEATURE CALL-OUT DEFINITIONS:**

- [1] Speaker
- [2] Microphone
- [3] Door release button
- [4] Talk button
- [5] Light button / Security guard station call button
- [6] Service button (option)
- [7] Talk LED
- [8] Call tone off LED
- [9] Receive volume control
- [10] Call tone volume control