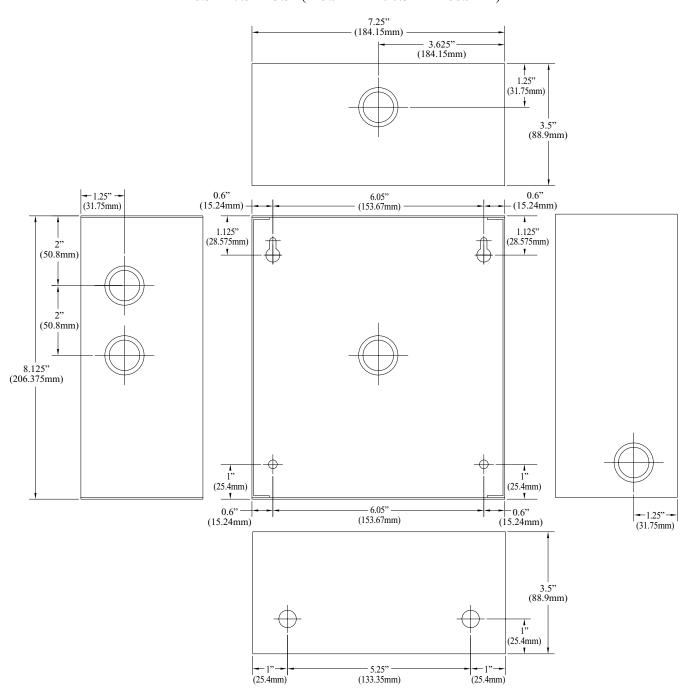

### Mechanical:

- Enclosure Dimensions (H x W x D approx.): 8.5" x 7.5" x 3.5" (215.9mm x 190.5mm x 88.9mm).
- Product weight (approx.): 5.1 lbs. (2.31 kg).
- Shipping weight (approx.): 5.6 lbs. (2.54 kg).

# **Enclosure Dimensions** (H x W x D approximate):

8.5" x 7.5" x 3.5" (215.9mm x 190.5mm x 88.9mm)