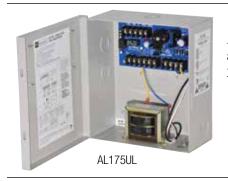

# AL175UL Two (2) Output Switching Power Supply/Charger

Rev. DSAL175UL - 10192012

#### **Overview**

AL175UL is a two (2) output Switching Power Supply/Charger that converts a 115VAC 60Hz input into two (2) individually PTC protected 12VDC or 24VDC outputs.

### Mechanical:

- Enclosure Dimensions (H x W x D approx.): 8.5" x 7.5" x 3.5" (215.9mm x 190.5mm x 88.9mm).
- Product weight (approx.): 5.1 lbs. (2.31 kg).
- Shipping weight (approx.): 5.6 lbs. (2.54 kg).