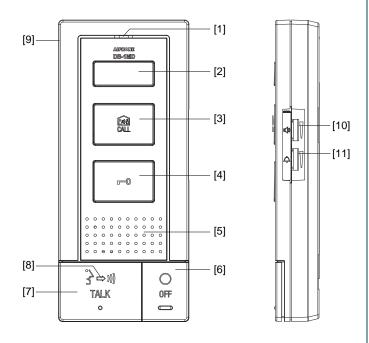

# **FEATURE CALL-OUT DEFINITIONS:**

- [1] Microphone
- [2] Option button
- [3] Call button
- [4] Door release button
- [5] Speaker
- [6] Off button
- [7] Talk button
- [8] Transmit/Chime tone shut off LED (red) (When the chime tone volume is set to 0, the LED continues to flash every 5 seconds while in standby mode.)
- [9] Power switch
- [10] Receive volume control (0~10)
- [11] Chime tone volume control (0~10)