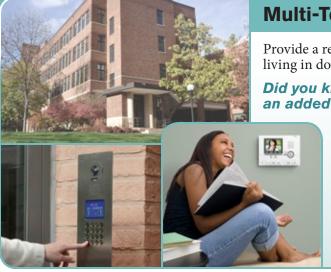

### **Multi-Tenant Stations for Student Housing**

Provide a reliable entry security system for staff and students living in dormitories or school housing apartments.

Did you know Aiphone multi-tenant stations are an added layer of security for student residents?

#### Large system capacity

- 16 entrance stations, 4 front desk stations, and 500 resident stations can connect in one system
- Wide variety of stations
- Mix and match between styles to accommodate your security and budget needs
- Alarm buttons and call screening
- Residents can alert staff in case of an emergency
- Calls can be screened via the front desk station before reaching residents