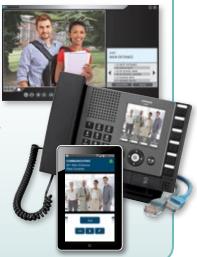

## **Master Stations for Offices & Control Centers**

Use master stations to identify visitors, speak with them to determine their intent, and verify their location before unlocking the door.

Did you know Aiphone master stations provide more than video identification?

- Keep dispatch/phone lines open and use Aiphone intercoms as a secondary communication path
- Communication and paging
- Personnel can reach one another in an instant or relay announcements/emergencies throughout all connected buildings
- Video and audio monitoring
- Maintain a secure campus by monitoring any location where door/call stations are installed

## Install Aiphone anywhere entry security or communication is needed!

Entrances · Lobbies · Offices · Suites · Classrooms · Front Desks · Security Control Centers Break Rooms · Common Areas · Dorms · Parking Garages · Remote Locations · AND MORE!