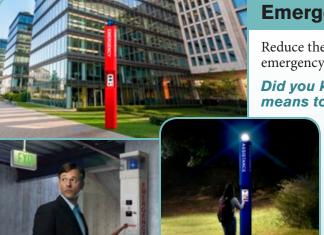

## **Emergency Stations for Large Campuses**

Reduce the risk of harm to anyone on campus by installing emergency stations, wall boxes, and towers throughout your facility.

Did you know Aiphone emergency stations are a means to notify security of distress and your location?

#### Call stations

- ADA compliant lettering and Braille signage
- Use as a stand-alone station or mount to wall boxes/towers

#### Wall boxes

- ADA compliant mounting height and proper signage
- For parking garages, stairwells, or other secluded locations where trouble might be lurking

#### Modular towers

- Deters prowlers with highly visible beacon/strobe

Our intercoms also fit these applications ▶

ASSISTANCE

Need more details? Would you like a FREE product demonstration? We are here to help. Contact your local Aiphone experts today!