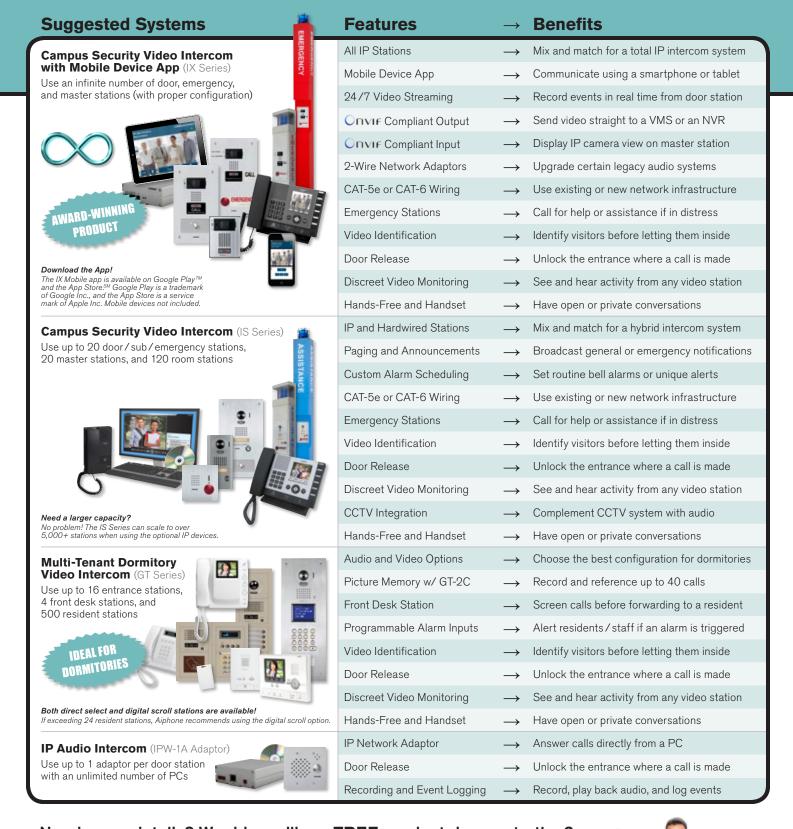

## **Enterprise-Level Security Intercom Solutions for**

# **CAMPUS-WIDE SAFETY**

## **Building-to-Building**

Security | Communication | Monitoring

Great for all campus types and sizes!

College · Corporate · Hospital Housing · Industrial · Parking

You can depend on Aiphone to improve your campus security and communication systems. For over 45 years, we have provided a wide variety of easy-to-use, practical, and flexible solutions. Take the proactive approach to reduce random violence and theft by installing Aiphone. Whether you choose a simple door answering intercom or an enterprise-level communication system, you can rely on us to help your campus feel safer.

### **Door Stations for Entrances**

Prevent dangerous individuals from getting inside any building across your campus. Keep entrances locked while visitors and vendors use door stations to request access.

Did you know Aiphone door stations are available in a variety of different styles?

- Embedded card readers
- Integrates with a card access system
- Convenient for personnel/students
- Indoor and outdoor use
- Door stations can withstand exterior conditions
- Vandal resistant options are ideal for areas prone to getting damage
- IP Addressable and PoE compliant
- Select an IP solution to install door stations across your entire campus

## **Master Stations for Offices & Control Centers**

Use master stations to identify visitors, speak with them to determine their intent, and verify their location before unlocking the door.

Did you know Aiphone master stations provide more than video identification?

- Keep dispatch/phone lines open and use Aiphone intercoms as a secondary communication path
- Communication and paging
- Personnel can reach one another in an instant or relay announcements/emergencies throughout all connected buildings
- Video and audio monitoring
- Maintain a secure campus by monitoring any location where door/call stations are installed

### **Multi-Tenant Stations for Student Housing**

Provide a reliable entry security system for staff and students living in dormitories or school housing apartments.

Did you know Aiphone multi-tenant stations are an added layer of security for student residents?

#### Large system capacity

- 16 entrance stations, 4 front desk stations, and 500 resident stations can connect in one system
- Wide variety of stations
- Mix and match between styles to accommodate your security and budget needs
- Alarm buttons and call screening
- Residents can alert staff in case of an emergency
- Calls can be screened via the front desk station before reaching residents