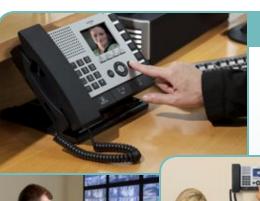

## **Master Stations for Offices & Control Centers**

Use master stations to identify visitors, speak with them to determine their intent, and verify their location before unlocking the door.

Did you know Aiphone master stations provide more than video identification?

- Keep dispatch/phone lines open and use Aiphone intercoms as a secondary communication path
- Communication and paging
- Personnel can reach one another in an instant or relay announcements/emergencies throughout all connected buildings
- Video and audio monitoring
- Maintain a secure campus by monitoring any location where door/call stations are installed