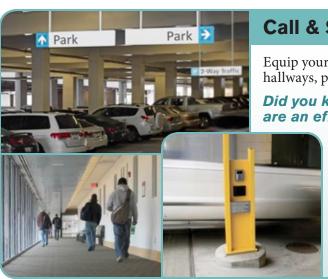

#### **Call & Speaker Stations for Remote Areas**

Equip your campus with call and speaker stations in areas like hallways, parking garages, stairwells, or other remote locations.

Did you know Aiphone call and speaker stations are an efficient way to communicate?

- Call stations
- Personnel or students can immediately call for assistance
- Great for loading docks, service areas, garage entrances, etc.

#### Amplified speakers

- Crisp and audible in noisy environments where louder amplification is needed
- Entire campus can be notified of general announcements or alerted of potential threats
- Depending on the system, routine class/shift changes can be scheduled