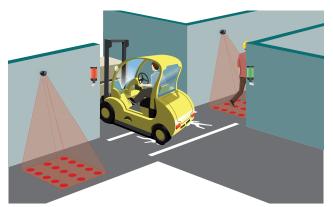

# LED SIGNAL COLUMN LIGHTS

## UL LISTED, SINGLE COLOR LIGHT

















#### PRIMARY APPLICATIONS







### DESCRIPTION

BEA's LED Signal Column Lights and Audible Alarm series is part of a portfolio of warning indication products, including BEA activation, safety and presence sensors.

These signal lights integrate seamlessly into industrial automation and vehicle flow management applications.

The Column Lights can be ordered in three light colors. LED color options include red, green and yellow.

### FEATURES & BENEFITS

- **UL Listed**
- **IP67**
- LED colors available include red, green and
- 18 to 30 VDC supply voltage



BEA, Inc. **RIDC Park West** 100 Enterprise Drive Pittsburgh, PA 15275-1213 www.BEAinc.com

Customer Service: 800.523.2462 Technical Support: 800.407.4545

### APPLICATIONS







### TECHNICAL SPECIFICATIONS

| Supply Voltage          | 18 to 30 VDC