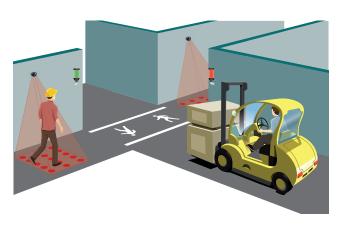

# LED SIGNAL COLUMN LIGHTS

## UL LISTED, SINGLE COLOR LIGHT

















#### PRIMARY APPLICATIONS







### DESCRIPTION

BEA's LED Signal Column Lights and Audible Alarm series is part of a portfolio of warning indication products, including BEA activation, safety and presence sensors.

These signal lights integrate seamlessly into industrial automation and vehicle flow management applications.

The Column Lights can be ordered in three light colors. LED color options include red, green and yellow.

### FEATURES & BENEFITS

- **UL Listed**
- **IP67**
- LED colors available include red, green and
- 18 to 30 VDC supply voltage



BEA, Inc. **RIDC Park West** 100 Enterprise Drive Pittsburgh, PA 15275-1213 www.BEAinc.com

Customer Service: 800.523.2462 Technical Support: 800.407.4545

### APPLICATIONS







### TECHNICAL SPECIFICATIONS

| Supply Voltage          | 18 to 30 VDC