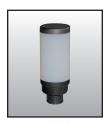

The Column Lights can be ordered in three light colors. LED color options include red, green and yellow.

### PRODUCT SERIES

COLUMN LED SIGNAL LIGHT-GREEN

COLUMN LED SIGNAL LIGHT-YELLOW

COLUMN LED SIGNAL LIGHT-RED

10BR3 LOGIC MODULE

10LZRI30 PRESENCE SENSOR

10FALCON MOTION SENSOR

10BEAMBOX INFRARED PRESENCE SENSOR