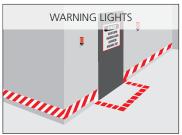

IGHTS

## UL LISTED, SINGLE COLOR LIGHT

















#### PRIMARY APPLICATIONS







### DESCRIPTION

BEA's LED Signal Column Lights and Audible Alarm series is part of a portfolio of warning indication products, including BEA activation, safety and presence sensors.

These signal lights integrate seamlessly into industrial automation and vehicle flow management applications.

The Column Lights can be ordered in three light colors. LED color options include red, green and yellow.

### FEATURES & BENEFITS

- **UL Listed**
- **IP67**
- LED colors available include red, green and
- 18 to 30 VDC supply voltage



BEA, Inc. **RIDC Park West** 100 Enterprise Drive Pittsburgh, PA 15275-1213 www.BEAinc.com

Customer Service: 800.523.2462 Technical Support: 800.407.4545

### APPLICATIONS







### TECHNICAL SPECIFICATIONS

| Supply Voltage          | 18 to 30 VDC                              |
|-------------------------|-------------------------------------------|
| Indicator Response Time |                                           |
| Off Response            | 10 ms                                     |
| On Response             | 10 ms                                     |
| LED Colors              | Red, Green or Yellow                      |
| Connector               | 78 in,                                    |
|                         | 4-wire integral cable                     |
| Operating Temperature   | - 40 °F to + 122 °F                       |
|                         | 95% at + 122 °F maximum relative humidity |
|                         | (non-condensing)