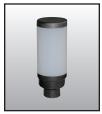

The Column Lights can be ordered in three light colors. LED color options include red, green and yellow.

### PRODUCT SERIES

COLUMN LED SIGNAL LIGHT-GREEN

COLUMN LED SIGNAL LIGHT-YELLOW

COLUMN LED SIGNAL LIGHT-RED

10BR3 LOGIC MODULE

10LZRI30 PRESENCE SENSOR

10FALCON MOTION SENSOR

10BEAMBOX INFRARED PRESENCE SENSOR