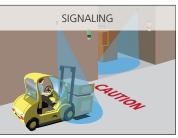

LIGHTS

## UL LISTED, SINGLE COLOR LIGHT

















#### PRIMARY APPLICATIONS







### DESCRIPTION

BEA's LED Signal Column Lights and Audible Alarm series is part of a portfolio of warning indication products, including BEA activation, safety and presence sensors.

These signal lights integrate seamlessly into industrial automation and vehicle flow management applications.

The Column Lights can be ordered in three light colors. LED color options include red, green and yellow.

### FEATURES & BENEFITS

- **UL Listed**
- **IP67**
- LED colors available include red, green and
- 18 to 30 VDC supply voltage



BEA, Inc. **RIDC Park West** 100 Enterprise Drive Pittsburgh, PA 15275-1213 www.BEAinc.com

Customer Service: 800.523.2462 Technical Support: 800.407.4545

### APPLICATIONS







### TECHNICAL SPECIFICATIONS

| Supply Voltage          | 18 to 30 VDC                              |
|-------------------------|-------------------------------------------|
| Indicator Response Time |                                           |
| Off Response            | 10 ms                                     |
| On Response             | 10 ms                                     |
| LED Colors              | Red, Green or Yellow                      |
| Connector               | 78 in,                                    |
|                         | 4-wire integral cable                     |
| Operating Temperature   | - 40 °F to + 122 °F                       |
|                         | 95% at + 122 °F maximum relative humidity |
|                         | (non-condensing)