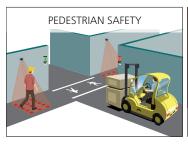

MN LIGHTS

## UL LISTED, SINGLE COLOR LIGHT

















#### PRIMARY APPLICATIONS







### DESCRIPTION

BEA's LED Signal Column Lights and Audible Alarm series is part of a portfolio of warning indication products, including BEA activation, safety and presence sensors.

These signal lights integrate seamlessly into industrial automation and vehicle flow management applications.

The Column Lights can be ordered in three light colors. LED color options include red, green and yellow.

### FEATURES & BENEFITS

- **UL Listed**
- **IP67**
- LED colors available include red, green and
- 18 to 30 VDC supply voltage



BEA, Inc. **RIDC Park West** 100 Enterprise Drive Pittsburgh, PA 15275-1213 www.BEAinc.com

Customer Service: 800.523.2462 Technical Support: 800.407.4545

### APPLICATIONS







### TECHNICAL SPECIFICATIONS

| Supply Voltage          | 18 to 30 VDC                              |
|-------------------------|-------------------------------------------|
| Indicator Response Time |                                           |
| Off Response            | 10 ms                                     |
| On Response             | 10 ms                                     |
| LED Colors              | Red, Green or Yellow                      |
| Connector               | 78 in,                                    |
|                         | 4-wire integral cable                     |
| Operating Temperature   | - 40 °F to + 122 °F                       |
|                         | 95% at + 122 °F maximum relative humidity |
|                         | (non-condensing)