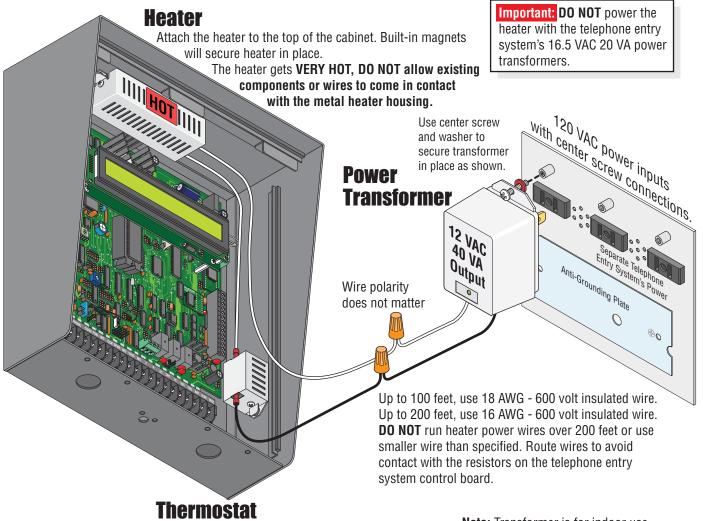

## Installation

This is a typical installation shown for a surface mount telephone entry system. The heater and thermostat are mounted in the flush mount and wall mount units in the same relative positions.

Attach the thermostat on the side near the bottom of the cabinet **as far from heater as possible. DO NOT position the thermostat right next to the heater.** Built-in magnets will secure thermostat in place. Thermostat will automatically turn heater on at approximately 40°F (4°C) and off at 55°F (12°C). **Note:** Transformer is for indoor use and **MUST** be in a protected enclosure from weather when using outdoors.