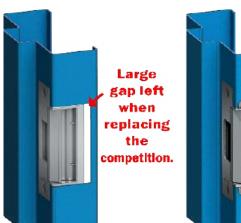

# THE ONE BOX SOLUTION FOR CYLINDRICAL AND MORTISE LOCKS

The

CCTS

fills in

the gap.

## **Cutting Matters**

1 - 3/8" Low Profile Backset provides ease of installation. Why cut for a deadbolt 100% of the time when they are only used 5% of the time.

| Electric Characteristics |              |             |             |              |
|--------------------------|--------------|-------------|-------------|--------------|
| <u>Voltage</u>           | Current/Amps | <u>Ohms</u> | <u>Duty</u> | <u>Sound</u> |
| 12DC                     | 0.240        | 50          | Intm./Cont. | Silent       |
| 24DC                     | 0.114        | 210         | Intm./Cont. | Silent       |
| 12AC @ 60h               | z 0.210      | 50          | Intm.       | Buzz         |
| 16AC @ 60h               | z 0.280      | 50          | Intm.       | Buzz         |
| 24AC @ 60h               | z 0.420      | 50          | Intm.       | Buzz         |