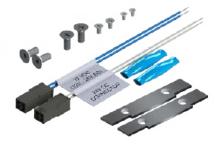

#### In The Box:

- The four faceplates
- 2 Premium stainless steel trim skirts
- Standard and Torx<sup>®</sup> screws
- Latch shims
- Plug-in style wire connectors
- Sealed crimp connectors

**4100-32D** (Satin Stainless Steel – BHMA630)