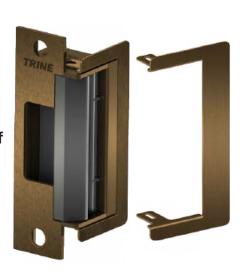

### **Aesthetics Matter**

The Premium Trim Skirt cleans up the cut line.

Not worrying about a perfect cut on the face saves time and looks great. Since aesthetics matter, the Premium Trim Skirt ALWAYS matches the finish on the faceplates and electric strike body.

Faceplates, strike body, mounting screws, and trim skirts all match the finish.

www.trineonline.com