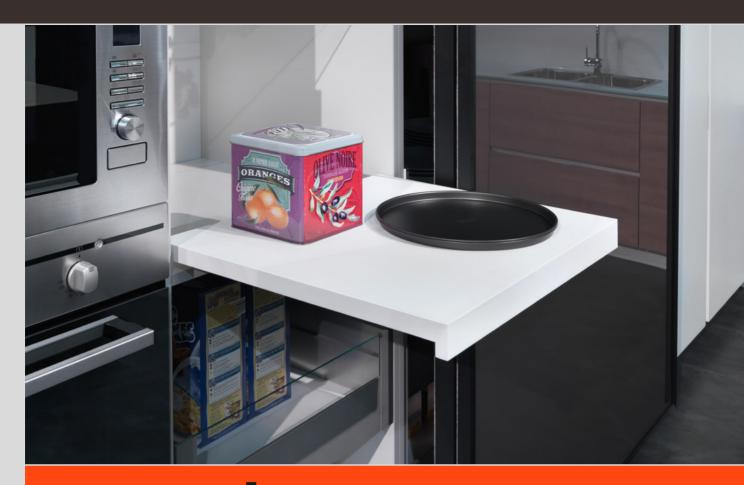

# Progressa+ Shelf Push to open

## Progressa + - concealed undermount Shelf runner - Full-extension Shelf Push to open

Full-extension runner attached to the shelf by clips.

Push: the opening system for handle-less drawers is fully integrated in the runner. A slight pressure of the drawer front is enough for the drawer to open.

### Assembles on bottom, can be used in any quantities to improve action