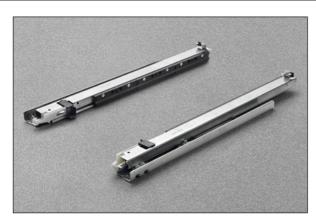

## Progressa + - concealed undermount Shelf runner - Full-extension Shelf Push to open

Full-extension runner attached to the shelf by clips.

Push: the opening system for handle-less drawers is fully integrated in the runner. A slight pressure of the drawer front is enough for the drawer to open.

#### **Product features**

- 170 Lbs Static load capacity
- Full extension with a synchronized mechanism
- Available in 14" to 20" length
- Integrated Push opening system
- Safety system that prevents the shelves from turning over
- Tool free height adjustments +2.5 mm
- Tool free depth adjustments +/- 3 mm
- Tool free side adjustments +/- 1.5 mm
- The shelf is held in the closed position
- Finish: bright zinc-plated
- 100% Made in Italy