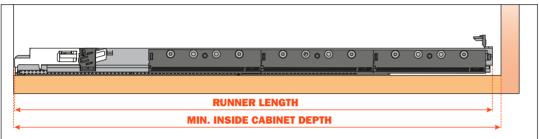

#### **Dimensions**

#### AFCGXX3B

(right and left)

| PART NUMBER  | RUNNER LENGTH (LN) | MIN. CABINET DEPTH (PM) |
|--------------|--------------------|-------------------------|
| G7E6Q350XXF6 | 350 mm             | 360 mm                  |
| G7E6Q400XXF6 | 400 mm             | 410 mm                  |
| G7E6Q450XXF6 | 450 mm             | 460 mm                  |
| G7E6Q500XXF6 | 500 mm             | 510 mm                  |