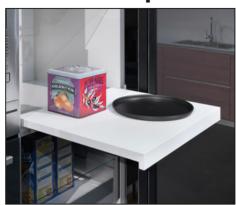

# Progressa+ Shelf Push to open

## Progressa + - concealed undermount Shelf runner - Full-extension Shelf Push to open

Full-extension runner attached to the shelf by clips.

Push: the opening system for handle-less drawers is fully integrated in the runner. A slight pressure of the drawer front is enough for the drawer to open.

### Assembles on bottom, can be used in any quantities to improve action