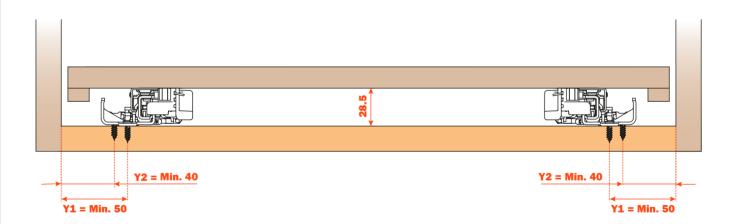

#### **Dimensions**

#### AFCGXX3B

(right and left)

| PART NUMBER  | RUNNER LENGTH (LN) | MIN. CABINET DEPTH (PM) |
|--------------|--------------------|-------------------------|
| G7E6Q350XXF6 | 350 mm             | 360 mm                  |
| G7E6Q400XXF6 | 400 mm             | 410 mm                  |
| G7E6Q450XXF6 | 450 mm             | 460 mm                  |
| G7E6Q500XXF6 | 500 mm             | 510 mm                  |