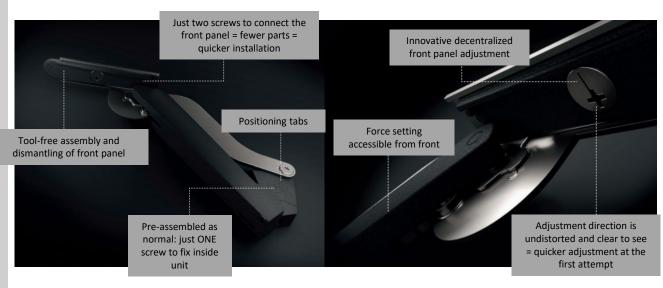

## FREE SPACE Vertical Opening system

FREEspace is not an optimization but rather a true innovation in terms of technology, function and design. Slimmer and more elaborate, yet also stronger!

- ✓ Tool-free assembly and dismantling of front panel
- ✓ Reduced installation time
- ✓ Minimal space required inside cabinet
- Angle restrictor integrated to the mechanism