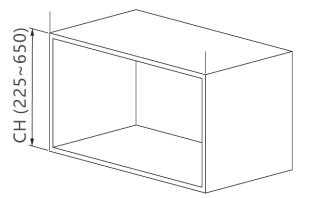

## **Power factor calculation**

PF = CH cabinet Height x (door weight + 2 x handles weight in kg)

CANADA Tel.: 1 800 361-6000 Fax: 1 800 363-0193 UNITED STATES Tel.: 1 800 619-5446 Fax: 1 800 876-7454