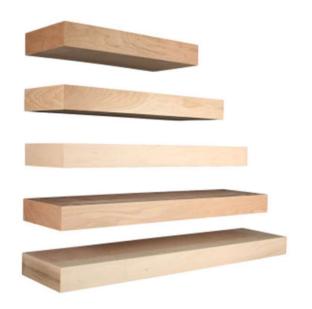

#### **Advantages**

- Floating Shelves are the perfect way to add stylish organization in any room of the house.
- Expertly crafted in maple, rift white oak, red oak and paint-grade.
- Complete turn-key system includes floating shelf, hanging brackets, mounting hardware and installation instructions.
- Available in multiple lengths from 24" to 60" (610mm to 1524mm)
- Each shelf includes our invisible unique hanging system for simple installation and long-term durability.
- Meets or exceeds BHMA standards.
- Individually packed

Each shelves has a depth of 10" (254mm) and a thickness of 2 1/2" (64mm)