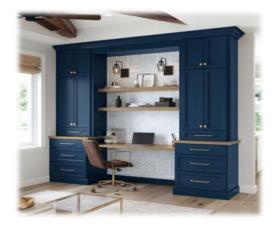

### Floating shelves

Floating shelves in a kitchen

Floating shelves in a bathroom

Floating shelves in the office

Decorative, functional and elegant shelves which can be installed in any room.