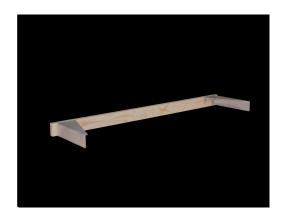

## Floating shelves

Floating shelves unique hanging system

- Each shelf includes our unique hanging system for simple installation and long-term durability.
- Solid wood and wood veneer construction.
- \* The paint grade is made of poplar and mdf material, sanded, ready to finish