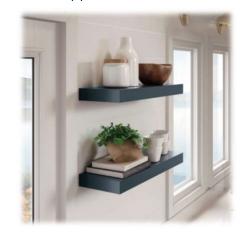

## Floating shelves

Floating shelves unique hanging system

- Each shelf includes our unique hanging system for simple installation and long-term durability.
- Solid wood and wood veneer construction.
- \* The paint grade is made of poplar and mdf material, sanded, ready to finish