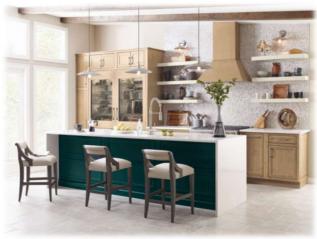

### Floating shelves

Floating shelves in a kitchen

Floating shelves in a bathroom

Floating shelves in the office

Decorative, functional and elegant shelves which can be installed in any room.