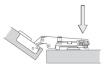

### M SLIDE-ON MOUNTING SYSTEM

1

Place the rear part of the hinge on the front side of the mounting plate.

2

Let the hinge slide on the plate including the pin and until it stops.

3

Tighten the connecting screw.