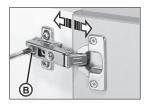

#### Front adjustment

Acting on screw "B" you adjust the gap between side gable and door.

1mm in and 2,5mm out ( +/- 1,5mm for Optima)