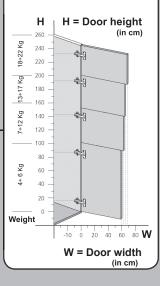

ounting plate configurations are available in order to satisfy the demands of a world-wide customer base.

#### **ADJUSTMENT SYSTEM**



# Independent side adjustment

Acting on the "A" screw, you change the overlay of the door.

- 2mm / + 5mm (-2mm / +6mm for Optima)



#### Front adjustment

Acting on screw "B" you adjust the gap between side gable and door.

1mm in and 2,5mm out ( +/- 1,5mm for Optima)



#### Vertical adjustment

Acting on screw "C", you adjust the door vertically.

+ / - 1,75 mm

(+/- 1,5mm for Optima)

#### M CLICK MOUNTING SYSTEM



1

Place the front part of the hinge on the front side of the plate.



2

Rotate the arm of the hinge.



3

Press down the rear part of the hinge to click on.

# Table to find the number of hinges to use according to the door height:



### M SLIDE-ON MOUNTING SYSTEM



1

Place the rear part of the hinge on the front side of the mounting plate.



2

Let the hinge slide on the plate including the pin and until it stops.



3

Tighten the connecting screw.

Richelieu 3181