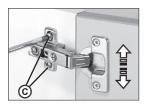

#### Vertical adjustment

Acting on screw "C", you adjust the door vertically.

+ / - 1,75 mm

(+/- 1,5mm for Optima)