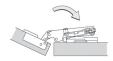

### M SLIDE-ON MOUNTING SYSTEM

1

Place the rear part of the hinge on the front side of the mounting plate.

2

Let the hinge slide on the plate including the pin and until it stops.

3

Tighten the connecting screw.