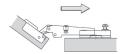

### M SLIDE-ON MOUNTING SYSTEM

1

Place the rear part of the hinge on the front side of the mounting plate.

2

Let the hinge slide on the plate including the pin and until it stops.

3

Tighten the connecting screw.