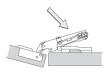

#### M CLICK MOUNTING SYSTEM

1

Place the front part of the hinge on the front side of the plate.

2

Rotate the arm of the hinge.

3

Press down the rear part of the hinge to click on.