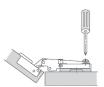

#### **ADJUSTMENT SYSTEM**

# Independent side adjustment

Acting on the "A" screw, you change the overlay of the door.

- 2mm / + 5mm (-2mm / +6mm for Optima)

#### Front adjustment

Acting on screw "B" you adjust the gap between side gable and door.

1mm in and 2,5mm out ( +/- 1,5mm for Optima)

#### Vertical adjustment

Acting on screw "C", you adjust the door vertically.

+ / - 1,75 mm

(+/- 1,5mm for Optima)