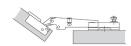

#### M CLICK MOUNTING SYSTEM

1

Place the front part of the hinge on the front side of the plate.

2

Rotate the arm of the hinge.

3

Press down the rear part of the hinge to click on.