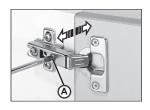

# Independent side adjustment

Acting on the "A" screw, you change the overlay of the door.

- 2mm / + 5mm (-2mm / +6mm for Optima)