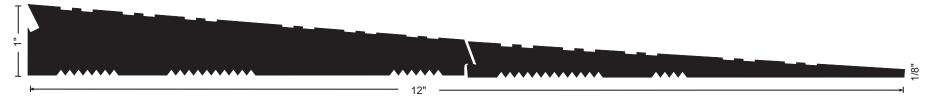

## **Material and Features**

Black Rubber

- 12" Wide x 1" Tall
- Delta Bernard Bernard
- Supplied With Beveled Ends (End Slope = 1:2). Specify if Straight Cut is Required
- Rubber Ramp Sections May Be Combined With Aluminum Ramp Components for Higher Rises, or With 6" Flat Aluminum Interlocking Threshold #957 for Offset Conditions
- Black Silicone Adhesive Available to Secure Ramps Without Fasteners. Specify RR5007BL, Each Tube Will Secure 2 R50s 12" Wide x 36" Long (6 Square Feet)
- Weight: 3.4 Lbs./Ft.
- Maximum Length = 118"