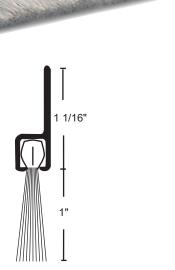

## Material

| Aluminum Alloy 6063, T5 Temper |
|--------------------------------|
| Synthetic Polymer: Polyamide   |
| Nylon Brush                    |

- Excellent Abrasion Resistance, Flexibility and Memory
- Moisture Resistant
- Retains Insecticides Well
- Temperature Range -70°F to 425°F
- Door Sweep Application is Category H Smoke & Draft Control
- REACH and RoHS Compliant
- Not Effective Against Water Penetration
- #6 X <sup>3</sup>/<sub>4</sub>" Stainless Steel Sheet Metal Screws Furnished
- Screw Holes Slotted for Adjustment