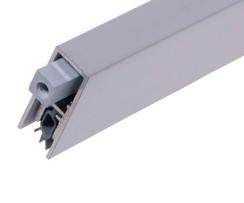

#### **Material**

Aluminum Alloy 6063, T5 Temper Synthetic Rubber Polymer: Siloxane Silicone Is Gray

- Excellent Flexibility and Memory
- Flame Resistant
- Moisture Resistant
- Temperature range -100°F to 500°F, Remains Flexible at Extreme Temperatures
- Excellent Resistance to Ozone, UV and Aging
- Recommended for Areas Using FM200 or Halon Fire Suppression Systems
- Mounts on Push Side of Door
- Use with a Threshold for Maximum Sealing Capability
- Specify Exact Net Length Required to Avoid Field Sizing
- 36" and Longer May Be Cut Up To 4" in the Field, Under 36" Should Not Be Cut in the Field, Order Net Length
- Available 23" to 96" in Length
- End Caps Furnished Standard
- Will Work Half Mortised on Swing or Sliding Doors
- Endurance Tested to 5 Million Cycles
- ♦ ½" Max. Drop