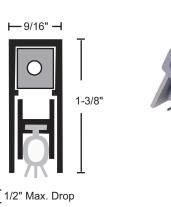

#### **Material**

Aluminum Alloy 6063, T5 Temper Synthetic Rubber Polymer: Siloxane Silicone Is Gray

- Excellent Flexibility and Memory
- Flame Resistant
- Moisture Resistant
- Temperature range -100°F to 500°F, Remains Flexible at Extreme Temperatures
- Excellent Resistance to Ozone, UV and Aging
- Recommended for Areas Using FM200 or Halon Fire Suppression Systems
- Mounts on Push Side of Door
- Use with a Threshold for Maximum Sealing Capability
- Specify Exact Net Length Required to Avoid Field Sizing
- 36" and Longer May Be Cut Up To 4" in the Field, Under 36" Should Not Be Cut in the Field, Order Net Length
- Available 23" to 96" in Length
- End Caps Furnished Standard
- Will Work Half Mortised on Swing or Sliding Doors
- Endurance Tested to 5 Million Cycles
- ♦ ½" Max. Drop