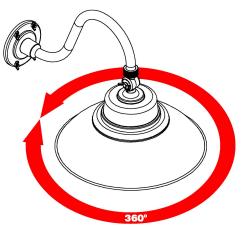

## **Product Features:**

Swivel Knuckle to make adjustable angel to 210°

Provides light output in a 360 degree light disbursement form