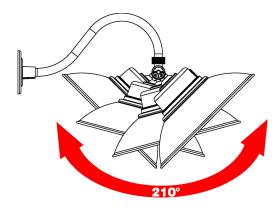

## **Product Features:**

Swivel Knuckle to make adjustable angel to 210°

Provides light output in a 360 degree light disbursement form