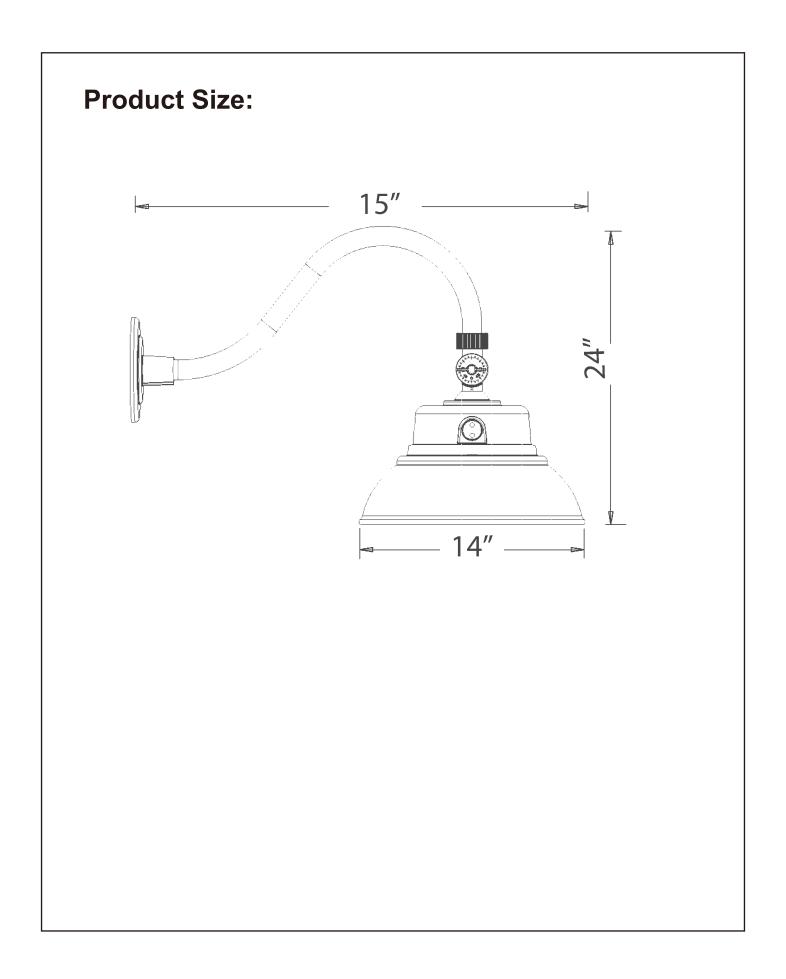

75118 GooseNeck Light 42W 100-277Vac, 50 / 60HZ 3812lm 3000K Ra>80 Outdoor, Wet location -40°F~122°F Clear Lens Black ETL/cETL, Energy Star 5 years 50000 hours No dimmable 1.5Kg (3.3lbs) Photocell (with / without) 16-3/4"L x 9-3/8"W x 24"H