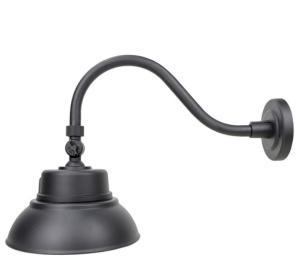

## Cat# 75118 GooseNeck Flood

75118 GooseNeck Light 42W 100-277Vac, 50 / 60HZ 3812lm 3000K Ra>80 Outdoor, Wet location -40°F~122°F Clear Lens Black ETL/cETL, Energy Star 5 years 50000 hours No dimmable 1.5Kg (3.3lbs) Photocell (with / without) 16-3/4"L x 9-3/8"W x 24"H