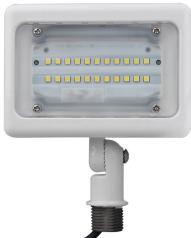

# LED FLOODLIGHT 15W, 5000K KNUCKLE MOUNT

## Features:

**Die-Cast Aluminum Housing** 

Aluminum Heat Sink, Customized Fin Design

for Optimal Heat Dissipation

Heat Resistant Directed Optics

4KV Surge Protection

IP65 Outdoor Rated

Seoul 3030 LED's

| Part#  | Housing<br>Color | Wattage | Lumens | сст  | Voltage | CRI | Light<br>Pattern | Lumens/<br>Watt | DLC PRODUCT ID# |
|--------|------------------|---------|--------|------|---------|-----|------------------|-----------------|-----------------|
| 71821A | White            | 15      | 1624   | 5000 | 120-277 | 80  | 7H7V             | 112             | PLS9X86BP0PR    |