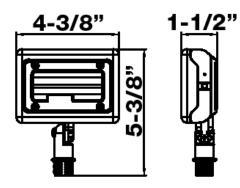

## Construction:

Housing: Die Cast Aluminum Powder Coated White IP Rating: IP65

Lens Material: Polycarbonate

Mounting: Knuckle Mount Included

Listings: UL Listed

Carton Qty: 1 Weight: 1.87 lb

Warranty: Morris Products carries a 5 year warranty from date of purchase against defects in materials and workmanship (assuming normal and proper usage).