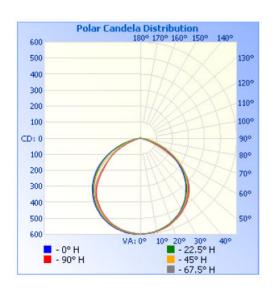

PHOTOMETRY

| Illuminance at a Distance                     |                |            |          |  |  |  |  |  |  |  |
|-----------------------------------------------|----------------|------------|----------|--|--|--|--|--|--|--|
|                                               | Center Beam fc | Beam Width |          |  |  |  |  |  |  |  |
| 17.0ft                                        | 2.07 fc 🖊      | 50.5 ft    | 45.1 ft  |  |  |  |  |  |  |  |
| 34.08                                         | 0.52 fc        | 101.1 ft   | 90.2 ft  |  |  |  |  |  |  |  |
| 51.0R                                         | 0.23 fc        | 151.6 ft   | 135.3 ft |  |  |  |  |  |  |  |
| 68.0R                                         | 0.13 fc        | 202.2 ft   | 180.4 ft |  |  |  |  |  |  |  |
| 85.0R                                         | 0.08 fc        | 252.7 ft   | 225.6 ft |  |  |  |  |  |  |  |
| 102.0ft                                       | 0.06 fc        | 303.3 ft   | 270.7 ft |  |  |  |  |  |  |  |
| Vert. Spread: 112.1°<br>Horiz. Spread: 106.0° |                |            |          |  |  |  |  |  |  |  |