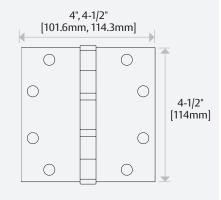

## Dimensions

LIFE MagnaCare Warranty

| How to Order |   |      |             |
|--------------|---|------|-------------|
| MODEL SERIES |   | SIZE |             |
| EH           |   | - 45 |             |
| EH           | 0 | 40   | 4" Length   |
|              |   | 45   | 4.5" Length |

#### **Standard Features**

- Transfer power with the highest level of concealment
- Produces the most aesthetically pleasing appearance
- Available in 4-1/2" [114.3mm] or 4" [101.6mm] hinge length
- 500 mA power capability
- 6 conductor, 28 gauge wire
- 6" [152.4mm] pigtail provided for connections
- MagnaCare<sup>®</sup> lifetime replacement, no-fault, no questions asked warranty