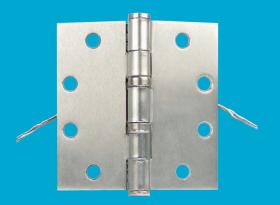

# Securitron<sup>®</sup> EH Electric Hinge

Double duty hinge for streamlined power transfer

The Securitron EH is an efficient, discreet, concealed solution that provides secure power and data transfer from frame to door when streamlined wiring is needed.

Each hinge features concealed plug connectors that eliminate separate or exposed wiring. Ultimate concealment for tamper-resistance.

#### **Standard Features**

- Transfer power with the highest level of concealment
- Produces the most aesthetically pleasing appearance
- Available in 4-1/2" [114.3mm] or 4" [101.6mm] hinge length
- 500 mA power capability
- 6 conductor, 28 gauge wire
- 6" [152.4mm] pigtail provided for connections
- MagnaCare<sup>®</sup> lifetime replacement, no-fault, no questions asked warranty