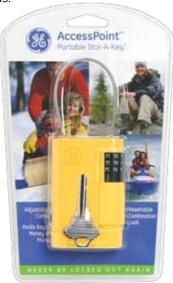

## Portable Stor-A-Key

Portable key case with resettable combination lock and adjustable cable. The adjustable cable hooks almost anywhere – hose bib, chain link fence, pipes, backpack/bag, shed, car/bike rack and more. Foam insert can be removed to hold keys, cash and more. Available in assorted colors for home, sports/recreation and kids.

| Item No. | Color    | Case<br>Pack | Package    |
|----------|----------|--------------|------------|
| 001845   | Blue     | 6            | Shelf Pack |
| 001860   | Blue     | 6            | Reshipper  |
| 001858   | Yellow   | 6            | Shelf Pack |
| 001941   | Yellow   | 6            | Reshipper  |
| 001948   | Assorted | 6            | Shelf Pack |