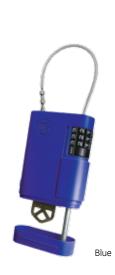

## Portable Stor-A-Key

Portable key case with resettable combination lock and adjustable cable. The adjustable cable hooks almost anywhere – hose bib, chain link fence, pipes, backpack/bag, shed, car/bike rack and more. Foam insert can be removed to hold keys, cash and more. Available in assorted colors for home, sports/recreation and kids.

| Item No. | Color    | Case<br>Pack | Package    |
|----------|----------|--------------|------------|
| 001845   | Blue     | 6            | Shelf Pack |
| 001860   | Blue     | 6            | Reshipper  |
| 001858   | Yellow   | 6            | Shelf Pack |
| 001941   | Yellow   | 6            | Reshipper  |
| 001948   | Assorted | 6            | Shelf Pack |