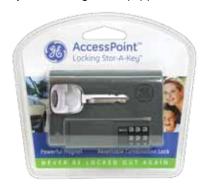

## **Locking Stor-A-Key**

Locking key case with resettable combination and powerful magnet. Spare key storage for auto, home, boat, office files, etc. Attach Locking Stor-A-Key anywhere using magnet or adhesive metal plate (included). Easy key retrieval and foam insert keep key from falling out. Equipped with anchor point for strap or cable tie.