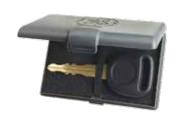

## **Locking Stor-A-Key**

Locking key case with resettable combination and powerful magnet. Spare key storage for auto, home, boat, office files, etc. Attach Locking Stor-A-Key anywhere using magnet or adhesive metal plate (included). Easy key retrieval and foam insert keep key from falling out. Equipped with anchor point for strap or cable tie.