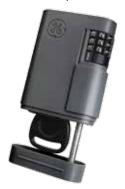

## Portable Stor-A-Key

Portable key case with resettable combination lock and adjustable cable. The adjustable cable hooks almost anywhere – hose bib, chain link fence, pipes, backpack/bag, shed, car/bike rack and more. Foam insert can be removed to hold keys, cash and more. Available in assorted colors for home, sports/recreation and kids.