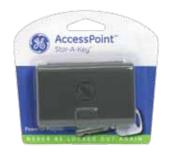

## Stor-A-Key

Key case with powerful magnet attaches to almost any clean surface. Stor-A-Key can be used for emergency access to vehicle or house keys. Weather resistant plastic will not rust. Foam insert and strap keeps key in place.