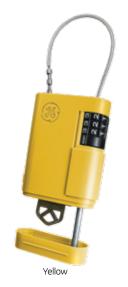

## Portable Stor-A-Key

Portable key case with resettable combination lock and adjustable cable. The adjustable cable hooks almost anywhere – hose bib, chain link fence, pipes, backpack/bag, shed, car/bike rack and more. Foam insert can be removed to hold keys, cash and more. Available in assorted colors for home, sports/recreation and kids.

| Item No. | Color    | Case<br>Pack | Package    |
|----------|----------|--------------|------------|
| 001845   | Blue     | 6            | Shelf Pack |
| 001860   | Blue     | 6            | Reshipper  |
| 001858   | Yellow   | 6            | Shelf Pack |
| 001941   | Yellow   | 6            | Reshipper  |
| 001948   | Assorted | 6            | Shelf Pack |