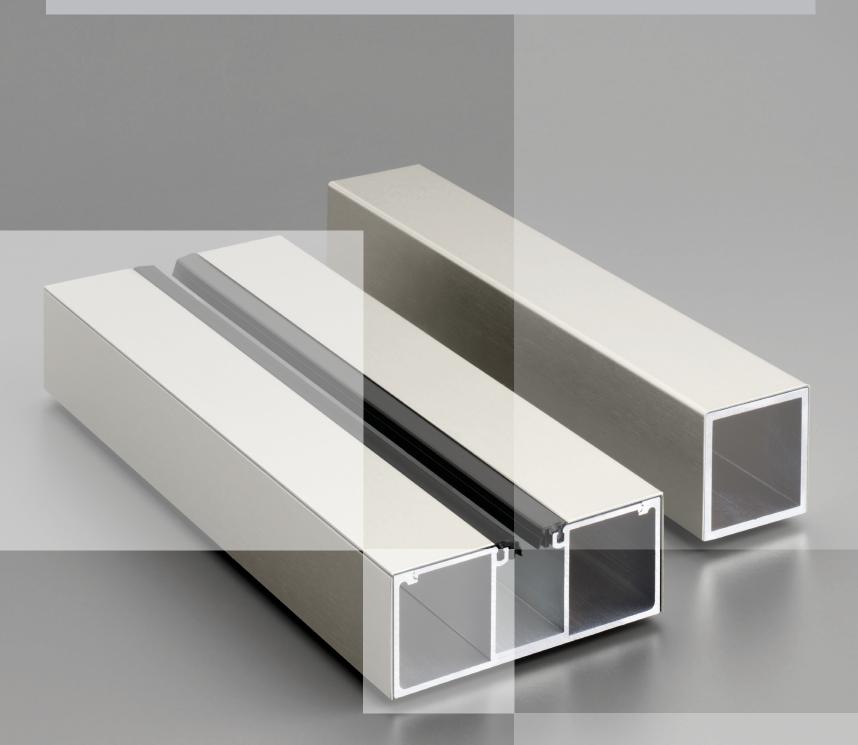

# **Header Types**

Overhead Closer Header

Pivot Header

Sidelite Header

## HDS-1750x4500

HDR-1750x4000

Pivot, Overhead Closer and Sidelite Headers

HDS-2000x2000

HDS-2000x6000

HDR-1750x4500

ASSA ABLOY Opening Solutions Glass Solutions Rockwood, PA 15557 www.assaabloyglass.us 1 855 594 6989 ASSA ABLOY Opening Solutions Door Security Solutions Canada Vaughan, ON L4K 4T9 www.assaabloydss.ca 1 800 461 3007