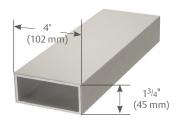

# Headers

ASSA ABLOY
Opening Solutions

Experience a safer and more open world





## **Features**

- Two-piece snap fit headers for standard hardware applications
  - No exposed fasteners provide easy access while maintaining clean aesthetics
- Solid tube headers fabricated for complex hardware applications
- Floating headers available
- All hardware mounting brackets and clips come pre-installed
- All headers prepped by machining centered
- Vinyl gasketing for all sidelite applications
- No additional charge for non-standard lengths
- Finishes: US32D/630, US32/629, US28/628, 314 Powder Coats Available

# **Header Types**

Overhead Closer Header



Pivot Header



Sidelite Header



#### Solid Headers

#### HDS-1750x4000



## HDS-1750x4500



HDR-1750x4000



Pivot, Overhead Closer and Sidelite Headers

HDS-2000x2000



HDS-2000x6000



HDR-1750x4500



ASSA ABLOY Opening Solutions Glass Solutions Rockwood, PA 15557 www.assaabloyglass.us 1 855 594 6989 ASSA ABLOY Opening Solutions Door Security Solutions Canada Vaughan, ON L4K 4T9 www.assaabloydss.ca 1 800 461 3007