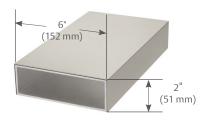

## HDS-1750x4500

HDR-1750x4000

Pivot, Overhead Closer and Sidelite Headers

HDS-2000x2000

HDS-2000x6000

HDR-1750x4500

ASSA ABLOY Opening Solutions Glass Solutions Rockwood, PA 15557 www.assaabloyglass.us 1 855 594 6989 ASSA ABLOY Opening Solutions Door Security Solutions Canada Vaughan, ON L4K 4T9 www.assaabloydss.ca 1 800 461 3007