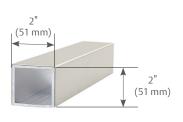

## HDS-1750x4500

HDR-1750x4000

Pivot, Overhead Closer and Sidelite Headers

HDS-2000x2000

HDS-2000x6000

HDR-1750x4500

ASSA ABLOY Opening Solutions Glass Solutions Rockwood, PA 15557 www.assaabloyglass.us 1 855 594 6989 ASSA ABLOY Opening Solutions Door Security Solutions Canada Vaughan, ON L4K 4T9 www.assaabloydss.ca 1 800 461 3007