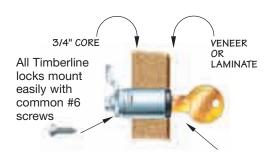

Most Timberline locks are designed for mounting in 3/4" panels, with or without a veneer or laminate face.

Most Timberline locks are used in a 16.5 mm hole (drill bit C165DB available, see page 7). Optional bezels are available (see page 7) that allow use of locks in holes from 3/4" to 7/8" in diameter.