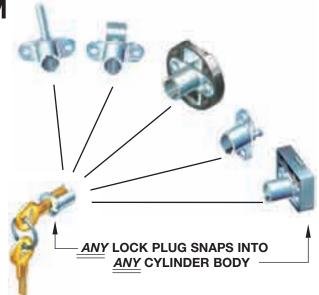

Lock Plug + Cylinder Body = Assembled Lock

All Timberline locks consist of two separate components: a Lock Plug, and a Cylinder Body. A Change Tool (D500KY, see page 7) is required to remove lock plugs from the cylinder bodies.

## **Lock Plug**

Polished Nickel

Old English

Black

Statuary Bronze

Brass

- High Quality/Long Life
- Solid Brass Keys
- Coded on Face & Keys
- Master-Keyed Standard
- Removable Lock Plug

Polished