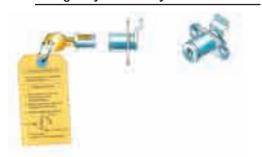

Lock Plug + Cylinder Body = Assembled Lock

All Timberline locks consist of two separate components: a Lock Plug, and a Cylinder Body. A Change Tool (D500KY, see page 7) is required to remove lock plugs from the cylinder bodies.