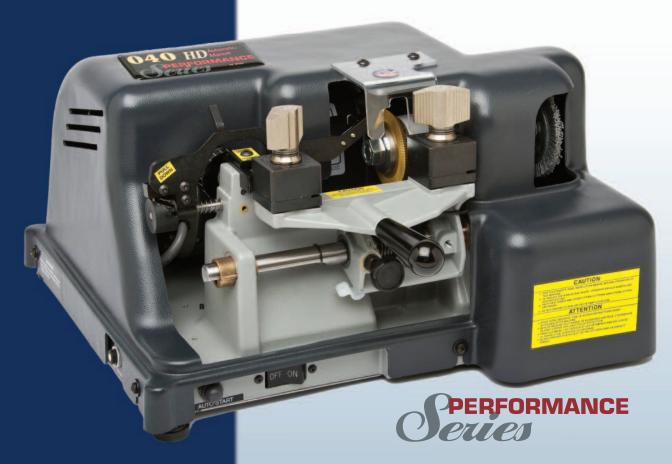

# 040 HD **Automatic/Manual Duplicator**

The 040 HD is designed to duplicate typical automotive and commercial keys, including those with large bows or long blades. Designed primarily as an automatic style machine, the 040 HD can also be operated manually. Super Jaw 3 vises feature four clamping positions to securely grip virtually any key. A versatile machine that is easy to operate.

### 040 HD Automatic/Manual

The 040 HD is an automatic/manual function machine designed to be operated as either an automatic or manual type duplicator. The 040 accepts longer length keys and those with oversize heads. Equipped with Super Jaw 3 four-position vise jaws, the 040 HD grips virtually any cylinder key without the need for adapters. The offset carriage allows for gauging keys from the tips where necessary. Accurate, simple to operate, versatile ... the 040 HD may be just the machine you're looking for!

- Super Jaw 3, "secure grip", four-position vise jaws; securely clamps most residential, padlock, or automotive keys without the need for adapters, including double-sided types.
- Permanently lubricated cutter spindle shaft ball bearings rather than bushings; bearings are usually found on more expensive models.
- Hardened carriage shaft and cutter spindle provide extended service life.
- Fast spindle speed provides smoother cuts
- Titanium coated P-CU20 milling cutter; made from quality, hardened tool steel.
- Dial type depth adjustment system greatly simplifies calibration and improves accuracy.
- Built in circuit breaker protection.
- Dual function Operate in Automatic mode for convenience or Manual mode for special situations.
- Accommodates large bow and long blade keys.
- Features a "Soft Touch" deburring brush.