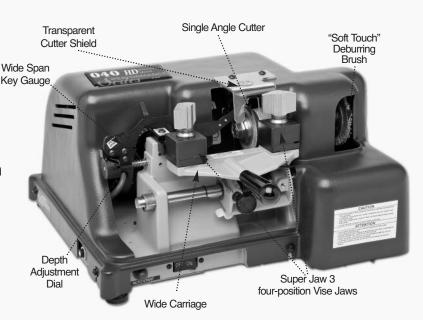

### 040 HD Automatic/Manual

The 040 HD is an automatic/manual function machine designed to be operated as either an automatic or manual type duplicator. The 040 accepts longer length keys and those with oversize heads. Equipped with Super Jaw 3 four-position vise jaws, the 040 HD grips virtually any cylinder key without the need for adapters. The offset carriage allows for gauging keys from the tips where necessary. Accurate, simple to operate, versatile ... the 040 HD may be just the machine you're looking for!

- Super Jaw 3, "secure grip", four-position vise jaws; securely clamps most residential, padlock, or automotive keys without the need for adapters, including double-sided types.
- Permanently lubricated cutter spindle shaft ball bearings rather than bushings; bearings are usually found on more expensive models.
- Hardened carriage shaft and cutter spindle provide extended service life.
- Fast spindle speed provides smoother cuts
- Titanium coated P-CU20 milling cutter; made from quality, hardened tool steel.
- Dial type depth adjustment system greatly simplifies calibration and improves accuracy.
- Built in circuit breaker protection.
- Dual function Operate in Automatic mode for convenience or Manual mode for special situations.
- Accommodates large bow and long blade keys.
- Features a "Soft Touch" deburring brush.

# Specifications:

Motor: 110V-AC standard

Vise Jaws: Super Jaw 3, four-position

Cutter: P-CU20 milling cutter, flat left side

Brush: 814-00-51

Dimensions: 15 1/2"W x 16" D x 8 1/2" H

(39.4cm x 40.6cm x 21.6cm)