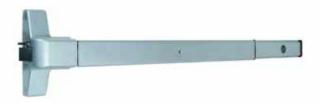

## **ED-501**

### **HEAVY DUTY RIM EXIT DEVICE**

The ED501 series "rim type" exit device is suitable for all doors (aluminum, hollow metal, or wood) where there is no projection on the face. It is appropriate for all heavy duty commercial and industrial applications. Fits doors up to 36" and XL for 48".