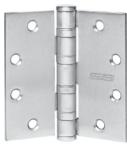

## **MACPRO** by McKinney Five Knuckle Heavy Weight Series

The MacPro® line by McKinney offers contractor grade hinges to get the job done right. High quality heavy weight hinges are an extraordinary value, ideal when you need large quantities of standard hinges.

- For doors with a closing device, bearing hinge must be used
- For heavy weight doors with a closing device, select a MPB68, heavy weight bearing hinge
- MacPro by McKinney templated hinges are made to conform to ANSI/BHMA 156.1, 156.7
- For available finishes consult the factory

| No.   | ANSI Cross<br>Reference | Base Material | Weight | Bearing |
|-------|-------------------------|---------------|--------|---------|
| MPB99 | A5111                   | Stainless     | HVY    | Bearing |
| MPB68 | A8111                   | Steel         | HVY    | Bearing |