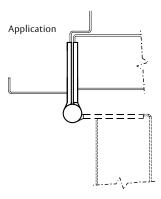

- For doors with a closing device, bearing hinge must be used
- For heavy weight doors with a closing device, select a MPB68, heavy weight bearing hinge
- MacPro by McKinney templated hinges are made to conform to ANSI/BHMA 156.1, 156.7
- For available finishes consult the factory