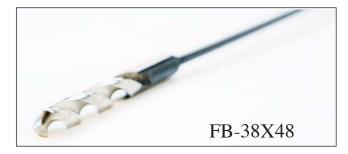

## FLEX BIT

Keedex Flex Bits are a great new product available from Keedex. These bits are long enough for core drilling doors, drilling at (install) sites for running wiring in walls and crawl spaces.

Available in these sizes:

FB-14X24 - 1/4" x 24" Flex Bit

FB-38X24 - 3/8" x 24" Flex Bit

FB-14X36 - 1/4" x 36" Flex Bit

FB-38X36 - 3/8" x 36" Flex Bit

FB-14X48 - 1/4" x 48" Flex Bit

FB-38X48 - 3/8" x 48" Flex Bit