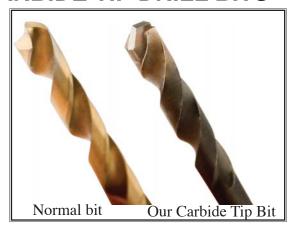

## **CARBIDE TIP DRILL BITS**

These Carbide Tip Drill bits are specially designed for drilling through safes, hard plate, and other demanding metal work.

Sizes range from 1/8" to 5/16" in diameter, and from 3" to 30" in length. See complete product line-up to the right.

The longer bits, such as the 24" & 30" bits, are ideal for access control & alarm work. With their sharpened tips, designed for opening safes, they are ideal for drilling through walls and especially helpful if you should encounter any rebar!