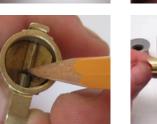

## **KEEDEX: New Reloading Tool**

This unique tool uses a spring loaded ball bearing system and the pin chambers of the shell for perfect alignment every time. Cut down your loading time and your frustration with the **EZ Load Spring and Driver Reloading Tool**.

Because the tool aligns itself, all you need to do is start at the rear of the cylinder, drop a spring in, give it a shake and the spring will follow the V radius of the tool and drop into the pin chamber. Next drop in a driver, shake and the driver will drop in the chamber. Advance the tool to the next position and repeat the process until all chambers are complete.