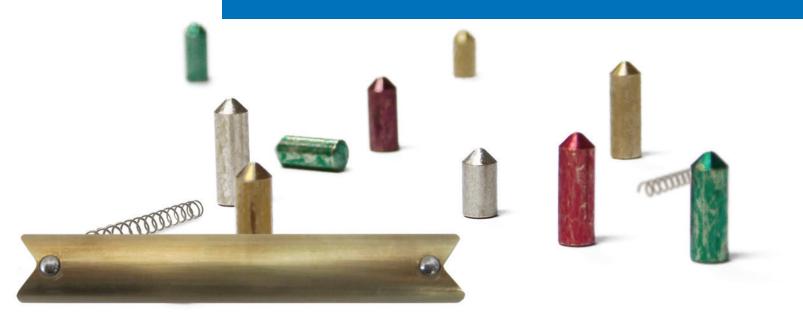

## **KEEDEX: New Reloading Tool**

This unique tool uses a spring loaded ball bearing system and the pin chambers of the shell for perfect alignment every time. Cut down your loading time and your frustration with the **EZ Load Spring and Driver Reloading Tool**.

Because the tool aligns itself, all you need to do is start at the rear of the cylinder, drop a spring in, give it a shake and the spring will follow the V radius of the tool and drop into the pin chamber. Next drop in a driver, shake and the driver will drop in the chamber. Advance the tool to the next position and repeat the process until all chambers are complete.