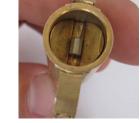

## **KEEDEX: New Reloading Tool**

This unique tool uses a spring loaded ball bearing system and the pin chambers of the shell for perfect alignment every time. Cut down your loading time and your frustration with the **EZ Load Spring and Driver Reloading Tool**.

Because the tool aligns itself, all you need to do is start at the rear of the cylinder, drop a spring in, give it a shake and the spring will follow the V radius of the tool and drop into the pin chamber. Next drop in a driver, shake and the driver will drop in the chamber. Advance the tool to the next position and repeat the process until all chambers are complete.