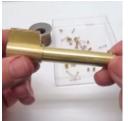

## **KEEDEX: New Reloading Tool**

This unique tool uses a spring loaded ball bearing system and the pin chambers of the shell for perfect alignment every time. Cut down your loading time and your frustration with the **EZ Load Spring and Driver Reloading Tool**.

Because the tool aligns itself, all you need to do is start at the rear of the cylinder, drop a spring in, give it a shake and the spring will follow the V radius of the tool and drop into the pin chamber. Next drop in a driver, shake and the driver will drop in the chamber. Advance the tool to the next position and repeat the process until all chambers are complete.