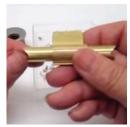

## **KEEDEX: New Reloading Tool**

This unique tool uses a spring loaded ball bearing system and the pin chambers of the shell for perfect alignment every time. Cut down your loading time and your frustration with the **EZ Load Spring and Driver Reloading Tool**.

Because the tool aligns itself, all you need to do is start at the rear of the cylinder, drop a spring in, give it a shake and the spring will follow the V radius of the tool and drop into the pin chamber. Next drop in a driver, shake and the driver will drop in the chamber. Advance the tool to the next position and repeat the process until all chambers are complete.