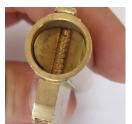

## **KEEDEX: New Reloading Tool**

This unique tool uses a spring loaded ball bearing system and the pin chambers of the shell for perfect alignment every time. Cut down your loading time and your frustration with the **EZ Load Spring and Driver Reloading Tool**.

Because the tool aligns itself, all you need to do is start at the rear of the cylinder, drop a spring in, give it a shake and the spring will follow the V radius of the tool and drop into the pin chamber. Next drop in a driver, shake and the driver will drop in the chamber. Advance the tool to the next position and repeat the process until all chambers are complete.