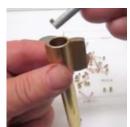

## **KEEDEX: New Reloading Tool**

This unique tool uses a spring loaded ball bearing system and the pin chambers of the shell for perfect alignment every time. Cut down your loading time and your frustration with the **EZ Load Spring and Driver Reloading Tool**.

Because the tool aligns itself, all you need to do is start at the rear of the cylinder, drop a spring in, give it a shake and the spring will follow the V radius of the tool and drop into the pin chamber. Next drop in a driver, shake and the driver will drop in the chamber. Advance the tool to the next position and repeat the process until all chambers are complete.