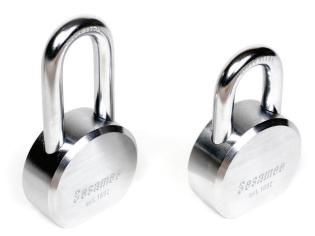

The 936/937 SFIC & KIK Series comes standard with a 1" or 2" Alloy Shackle with a 7/16" diameter for extreme security against bolt cutters. Our Padlocks feature quick change shackles. Each can be easily adapted by a push of a pin and turn of the key allowing for ease of use. Change the shackle height to meet your needs.