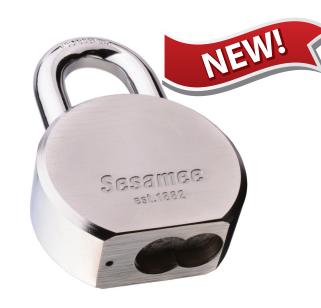

## Round Body Hardened Steel

## Now in KIK, SFIC & LFIC

The CCL Security Products Sesamee Round Body SFIC & KIK Series padlocks are heavy duty and provide high security.

Each lock features dual locking stainless steel ball bearings, and the lock comes with a Key Retaining accessory to easily adapt every item.

The 936/937 SFIC & KIK Series comes standard with a 1" or 2" Alloy Shackle with a 7/16" diameter for extreme security against bolt cutters. Our Padlocks feature quick change shackles. Each can be easily adapted by a push of a pin and turn of the key allowing for ease of use. Change the shackle height to meet your needs.