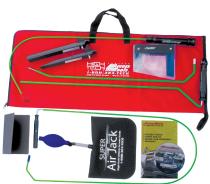

## **Emergency Response Kit**

 $This \ kit\ includes\ all\ the\ tools\ needed\ when\ facing\ most\ emergency\ lock-out\ situations.$ 

The Emergency Response Kit has all the tools that you need to get into any vehicle on the road in an emergency situation. It includes a soft sided carrying case to keep all lockout tools secured in one place.

## ITEM# ERK

- · Snap-N-Lock Long Reach Tool
- · Flex Max Long Reach Tool
- · One Hand Jack Tool
- · Super One Hand Jack Tool
- Button Master
- · Glassman Tool
- · Super Air Jack
- · Wonder Shield
- · Quick Car Opening Manual & DVD
- · Heavy Duty Soft Case 30"