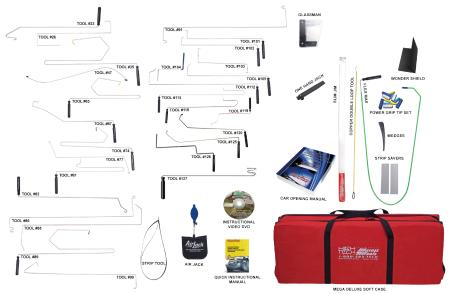

## SUPER COMBO COMPLETE SET ITEM# AMSC

## INCLUDED

- $\bullet$  Stainless Steel Tools with Sure Grip Handles. Two of them with the NEW Piranha Grip^{\rm Tm}
- Printed Manual with all auto and heavy truck openings
- Instructional DVD
- Strip Tool
- •Wedgee Wedge
- Tool ID System
- Flex Max Long Reach Tool
- One Hand Jack Tool

- •Air Jack
- •Glassman Tool
- •Strip Savers
- Wonder Shield
- Power Grip Tip Set
- Slim Jim
- Copper Double Loop Tool
- •Mega Deluxe Soft Case
- •6-Month Subscription to Digital Cloud Based Manual