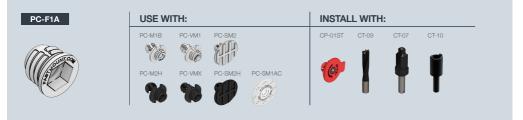

## PC-F1A Self Tapping Female

(page 2 of 2)

### INSTALLATION STEPS FOR PAINTED OR PRE-FINISHED PANELS (First complete steps 1 to 3, page 1)