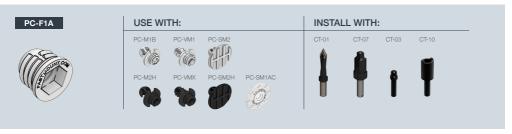

# PC-F1A Self Tapping Female

(page 1 of 2)

## INSTALLATION STEPS FOR UPHOLSTERED PANELS