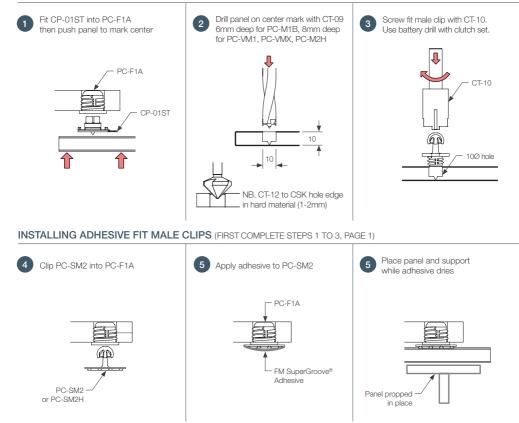

### INSTALLATION STEPS FOR PAINTED OR PRE-FINISHED PANELS (First complete steps 1 to 3, page 1)