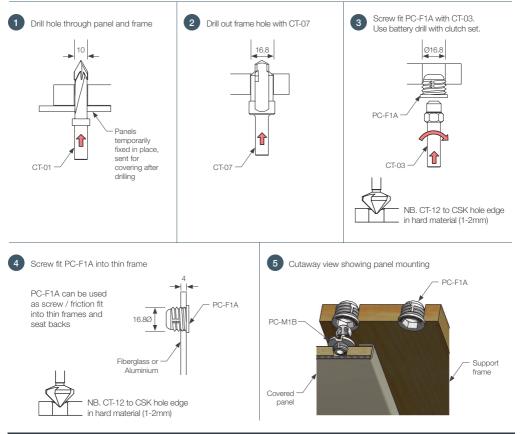

Setting the standard for panel mounting

INSTALLATION GUIDE

# PC-F1A Self Tapping Female

(page 1 of 2)



## INSTALLATION STEPS FOR UPHOLSTERED PANELS



#### info@fastmount.com

\*Specification subject to change without notice, see website for updates. Copyright © Fastmount Ltd.

www.fastmount.com

INSTALLATION GUIDE PC-F1A / DATE 0417



Setting the standard for panel mounting

## PC-F1A Self Tapping Female

(page 2 of 2)



### INSTALLATION STEPS FOR PAINTED OR PRE-FINISHED PANELS (First complete steps 1 to 3, page 1)



#### info@fastmount.com

www.fastmount.com

\*Specification subject to change without notice, see website for updates. Copyright © Fastmount Ltd. INSTALLATION GUIDE PC-F1A / DATE 0417