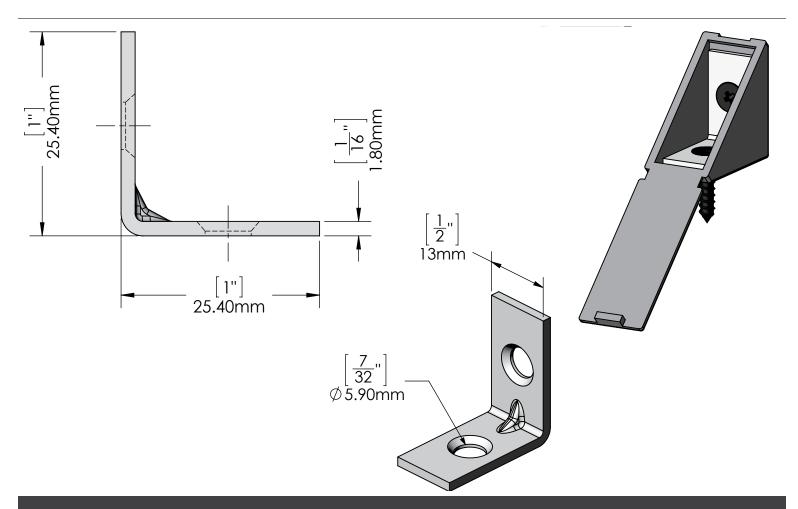

## **DESCRIPTION & SPECIFICATIONS**

The Steel Angle L Bracket fits inside the plastic Angle Bracket to provide additional support when fixing partitions to a wall.

SIZE & CAPACITY One Size (fits plastic Angle Bracket 300.4661)

## **INSTRUCTIONS & SPECIFICATIONS**

STEP 1: Press the Steel Angle L Bracket into the plastic Angle Bracket 300.4661. STEP 2: Fix bracket to partition and wall using wood screws. STEP 3: Close the flap and snap into place to conceal hardware.