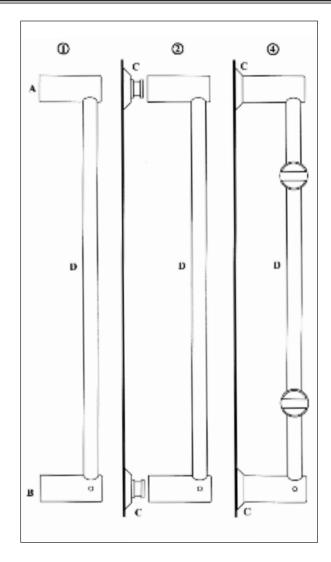

### **Installation Guidelines**

A ARBASM10

**B** ARBAH10

**(C)** ACA22624

ARM1041 41" Rod

ARM1059 59" Rod

It is important to check that parts are properly tightened prior to usage

#### **WALL TO WALL - 10 MM ROD INSTALLATION**

**Important**: It is important to check the substrate to ensure the mounting surface will be strong enough to hold the weight of the system and the display. Installation should only be done with proper mounting hardware.

 Combine/stack the required lengths of Rod to achieve desired length for assembly (ARM1041, ARM621 and ARM1059)

Cut Rod to size before the following step. Cut **ONLY** on the side with round tip or internal threads.

- 2. After assembling Rods to your required height you may thread the completed Rod into Part A and attach Part B to the bottom with M4 Allen Screw.
- **3.** Using the above now constructed assembly (Parts A and B), as a template, measure and mark positions on wall and install Parts C.
  - Use horizontal or vertical level tool to ensure the application is level and/or plumb. Always use proper hardware when installing parts onto the wall's surface.
  - -Wood screw for wood.
  - -Toggle bolt for drywall, plaster, or cement board.
- 4. After your installation points have been marked you may remove Part B from the Rod Assembly and slip on any Panel Connectors you have for your application. After any additional panel connectors have been placed you can reinstall Part B and re-tighten the M4 Allen Screw.
- **5.** With your fully assembled Rod you may place over Parts C and tighten the M4 Allen Screws at the top and bottom for a permanent fixture.
- **6.** At this point you may tighten all M4 Allen Screws, including those on the Panel Connectors, once they have been placed at your desired location.