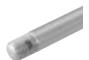

### **Installation Guidelines**

A ARBASM10

**B** ARBAH10

**(C)** ACA22624

ARM1041 41" Rod

ARM1059 59" Rod

It is important to check that parts are properly tightened prior to usage

 Combine/stack the required lengths of Rod to achieve desired length for assembly (ARM1041, ARM621 and ARM1059)

Cut Rod to size before the following step. Cut **ONLY** on the side with round tip or internal threads.

# **GRL** C.R. LAURENCE CO., INC.

A ARBASM10 Wall Mount Cap Top

B ARBAH10 Coupling Cap

C ACA22624 Wall Mount

ARM621 21" Rod

ARM1041 41" Rod

ARM1059 59" Rod

© One-Way Connectors