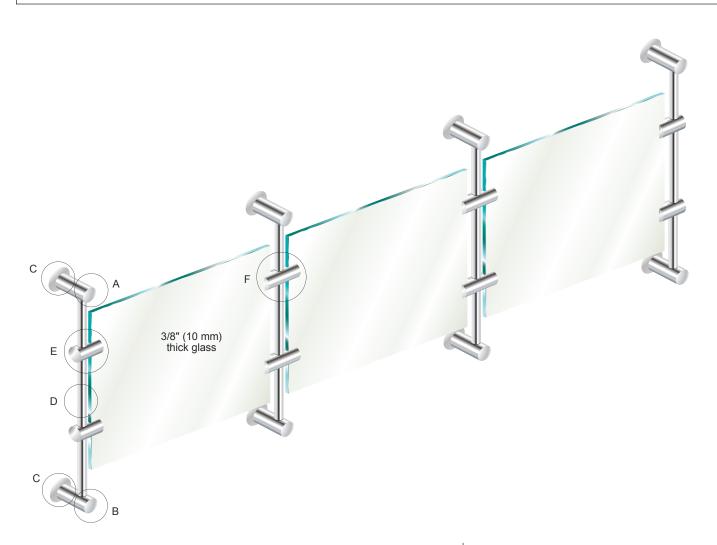

#### **WALL TO WALL - 10 MM ROD INSTALLATION**

**Important**: It is important to check the substrate to ensure the mounting surface will be strong enough to hold the weight of the system and the display. Installation should only be done with proper mounting hardware.

 Combine/stack the required lengths of Rod to achieve desired length for assembly (ARM1041, ARM621 and ARM1059)

Cut Rod to size before the following step. Cut **ONLY** on the side with round tip or internal threads.

- 2. After assembling Rods to your required height you may thread the completed Rod into Part A and attach Part B to the bottom with M4 Allen Screw.
- **3.** Using the above now constructed assembly (Parts A and B), as a template, measure and mark positions on wall and install Parts C.
  - Use horizontal or vertical level tool to ensure the application is level and/or plumb. Always use proper hardware when installing parts onto the wall's surface.
  - -Wood screw for wood.
  - -Toggle bolt for drywall, plaster, or cement board.
- 4. After your installation points have been marked you may remove Part B from the Rod Assembly and slip on any Panel Connectors you have for your application. After any additional panel connectors have been placed you can reinstall Part B and re-tighten the M4 Allen Screw.
- **5.** With your fully assembled Rod you may place over Parts C and tighten the M4 Allen Screws at the top and bottom for a permanent fixture.
- **6.** At this point you may tighten all M4 Allen Screws, including those on the Panel Connectors, once they have been placed at your desired location.

# **GRL** C.R. LAURENCE CO., INC.

A ARBASM10 Wall Mount Cap Top

B ARBAH10 Coupling Cap

C ACA22624 Wall Mount

ARM621 21" Rod

ARM1041 41" Rod

ARM1059 59" Rod

© One-Way Connectors