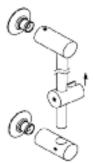

### **Installation Guidelines**

A ARBASM10

**B** ARBAH10

**(C)** ACA22624

ARM1041 41" Rod

ARM1059 59" Rod

It is important to check that parts are properly tightened prior to usage

- 2. After assembling Rods to your required height you may thread the completed Rod into Part A and attach Part B to the bottom with M4 Allen Screw.
- **3.** Using the above now constructed assembly (Parts A and B), as a template, measure and mark positions on wall and install Parts C.
  - Use horizontal or vertical level tool to ensure the application is level and/or plumb. Always use proper hardware when installing parts onto the wall's surface.
  - -Wood screw for wood.
  - -Toggle bolt for drywall, plaster, or cement board.
- 4. After your installation points have been marked you may remove Part B from the Rod Assembly and slip on any Panel Connectors you have for your application. After any additional panel connectors have been placed you can reinstall Part B and re-tighten the M4 Allen Screw.
- **5.** With your fully assembled Rod you may place over Parts C and tighten the M4 Allen Screws at the top and bottom for a permanent fixture.
- **6.** At this point you may tighten all M4 Allen Screws, including those on the Panel Connectors, once they have been placed at your desired location.