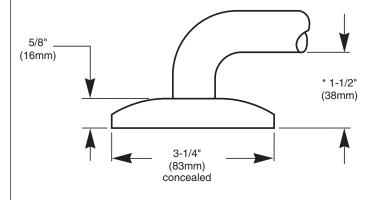

### **Mounting Flange Dimensions**

\* 1-1/2" wall clearance required under most building design codes