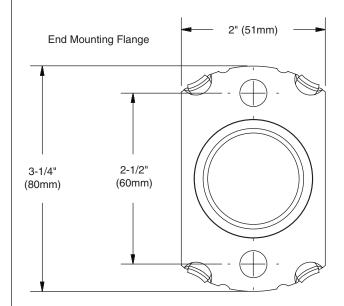

### **Mounting Flange Dimensions**

\* 1-1/2" wall clearance required under most building design codes