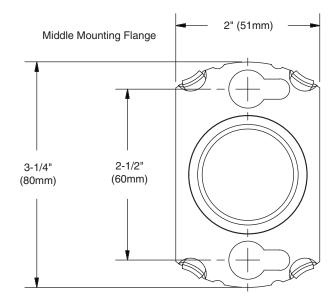

#### Installation

Verify all rough-in dimensions prior to installation.

▲ WARNING Wall must be reinforced in the area of the grab bar in order to support the load it is intended to support.

- 1. Using the bar as a template, mark the mounting hole location onto the wall. For middle mounting flanges, locate the mounting holes on the smaller side of the keyhole cutout.
- 2. Drill holes and set anchors as appropriate.
- 3. Mount grab bar and secure mounting screws (supplied by installer).
- 4. Snap escutcheons into place.

### **Mounting Flange Dimensions**

\* 1-1/2" wall clearance required under most building design codes