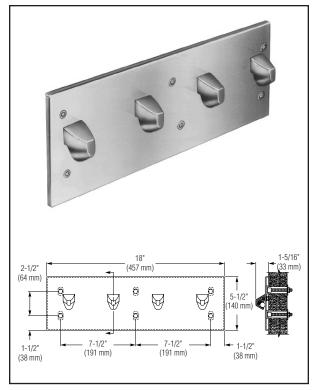

## Installation

Verify all rough-in dimensions prior to installation. Backplate has welded anchor nuts to receive 1/4" -20 studs, nuts and washers. (Included with unit.) Six 5%" dia. holes are required in wall at locations shown.