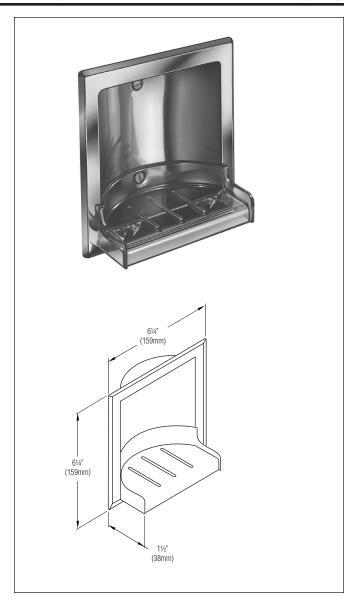

#### Installation

Verify all rough-in dimensions prior to installation. Requires rough wall opening 51/4"W x 51/4"H x 2"D. Secure to framing with screws (included) at holes provided.

## **Guide Specification**

Recess-mounted soap dish shall be stainless steel with removable soap tray. Overall dimensions: 61/4"W x 61/4"H x 2"D.