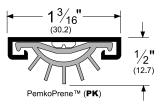

## 234\_PK

AVAILABLE FINISHES: A, D, G

WIDTH: 1-3/16" (30.2 mm)

TOTAL HEIGHT WITH INSERT: 1/2" (12.7 mm)

A (Mill Finish Aluminum) D (Dark Bronze Anodized Aluminum) G (Gold Anodized Aluminum)

Copyright © 2017, Pemko Manufacturing Co., an ASSA ABLOY Group company. All rights reserved. Reproduction in whole or in part without the express written permission of Pemko Manufacturing Co. is prohibited.