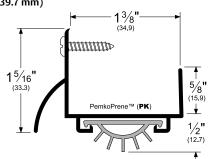

## **ASSA ABLOY**

Pemko Door Bottoms: Door Shoes

The global leader in door opening solutions

215\_PK

AVAILABLE FINISHES: A, BDG, D, G, PW, SN

WIDTH: 1-3/8" (34.9 mm)

PROFILE HEIGHT 1: 1-5/16" (33.3 mm) PROFILE HEIGHT 2: 5/8" (15.9 mm)

TOTAL HEIGHT WITH INSERT: Approx. 1-9/16" (39.7 mm)

A (Mill Finish Aluminum)
BDG (Bright Dip Gold Anodized Aluminum)
D (Dark Bronze Anodized Aluminum)
G (Gold Anodized Aluminum)
PW (Painted White Aluminum)
SN (Satin Nickel Anodized Aluminum)