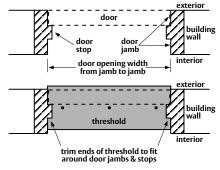

#### **Installation Instructions**

- 1. Measure width of door opening from jamb to jamb and stop to stop and mark ends of threshold for trimming.
- 2. Trim ends of threshold to fit around door jambs and stops.
- 3. Drill pilot holes in floor through pre-drilled holes in threshold.
- 4. Caulk ends of threshold, and under full length of legs (important for effective sealing and moisture control).
- 5. Secure threshold to floor with supplied screws. (When fastening to concrete, use anchors; anchors not included.)

Top (plan) view of door opening (out-swing type)