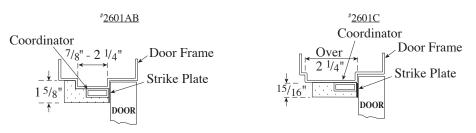

NOTE: Field adjustment of door closers is required after installation of coordinator to insure against doors closing too fast and changing coordinator mechanism. Field adjustment of coordinator override could be needed.

NOTE: INSTALL COORDINATOR BEFORE ANY OTHER HARDWARE, EXCEPT HINGES.