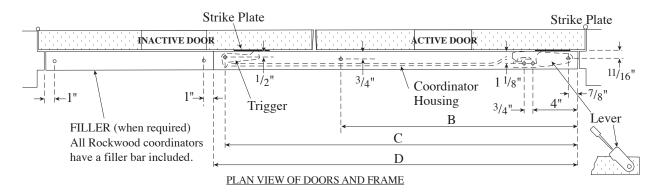

NOTE: Field adjustment of door closers is required after installation of coordinator to insure against doors closing too fast and changing coordinator mechanism. Field adjustment of coordinator override could be needed.

NOTE: INSTALL COORDINATOR BEFORE ANY OTHER HARDWARE, EXCEPT HINGES.