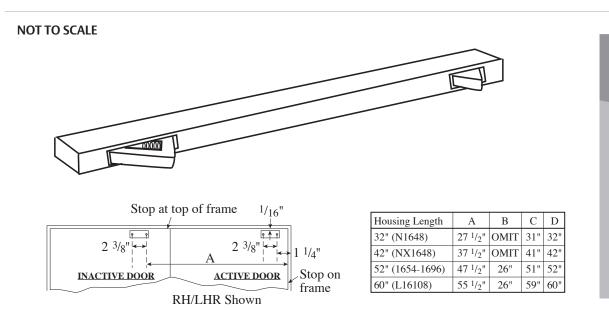

NOTE: Field adjustment of door closers is required after installation of coordinator to insure against doors closing too fast and changing coordinator mechanism. Field adjustment of coordinator override could be needed.

NOTE: INSTALL COORDINATOR BEFORE ANY OTHER HARDWARE, EXCEPT HINGES.