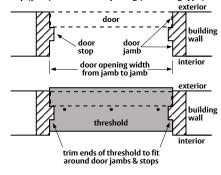

### Installation Instructions:

- 1. Measure width of door opening from jamb to jamb and stop to stop and mark ends of threshold for trimming.
- 2. Trim ends of threshold to fit around door jambs and stops.
- 3. Drill pilot holes in floor through pre-drilled holes in threshold.
- 4. Caulk ends of threshold, and under full length of legs (important for effective sealing and moisture control).
- 5. Secure threshold to floor with supplied screws. (When fastening to concrete, use anchors; anchors not included.)

Top (plan) view of door opening (out-swing type)