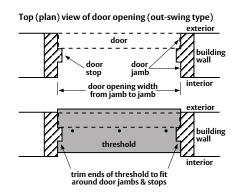

## Pemko Commercial Threshold

Applies to the following products:

179 T, 181 T, 185 T

#### **Installation Instructions**

- 1. Carefully cope to fit within the frame opening making sure seal will make contact with door face.
- 2. Trim seal 1/16" longer than threshold at each end. Use a sealant or compound at all edges and joints.
- 3. Fasten with screws provided.