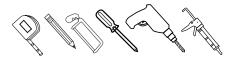

# Architectural Door Accessories

## **ASSA ABLOY**

The global leader in door opening solutions

## Pemko Commercial Threshold

Applies to the following products:

179 T, 181 T, 185 T

#### **Installation Instructions**

- 1. Carefully cope to fit within the frame opening making sure seal will make contact with door face.
- 2. Trim seal 1/16" longer than threshold at each end. Use a sealant or compound at all edges and joints.
- 3. Fasten with screws provided.



#### Tools Required:



### **Testing/Ratings:**

Gasketing material for fire doors intended for aplication to listed steel frames and/or classified steel covered composite type, and hollow metal type fire doors rated up to 3 hours; wood and plastic covered composite type fire doors rated up to 1-1/2 hours; and wood core type fire doors rated up to 20 minutes. (Thresholds may or may not contain gasketing material).