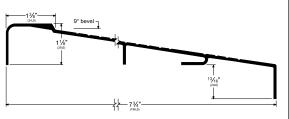

## Pemko Residential Thresholds: Thresho-sills

AVAILABLE FINISHES: **A**, **BDG**, **D**, **G**, **PW**, **SN** WIDTH: **7-3/4**" (**196.9** mm) HEIGHT: **1-1/8**" (**28.6** mm)

100

161 M

A (Mill Finish Aluminum) BDG (Bright Dip Gold Anodized Aluminum) D (Dark Bronze Anodized Aluminum) G (Gold Anodized Aluminum) PW (Painted White Aluminum) SN (Satin Nickel Anodized Aluminum) ASSA ABLOY