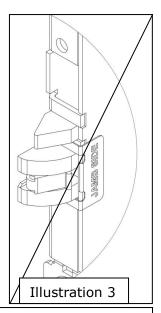

## 8500 - 852L Latch Stabilizer Bracket

## **ASSA ABLOY**

Slide bracket over latch as shown. Bracket will be secured when faceplate is installed.

3070006.003 Rev. A

Make sure that the pivot pin of the friction reduction tongue is captured by the bracket as shown in illustration 2.