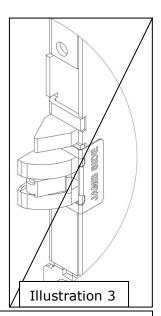

## **ASSA ABLOY**

Slide bracket over latch as shown. Bracket will be secured when faceplate is installed.

3070006.003 Rev. A

Make sure that the pivot pin of the friction reduction tongue is captured by the bracket as shown in illustration 2.