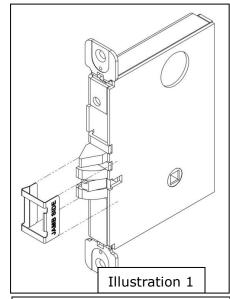

## 8500 - 852L Latch Stabilizer Bracket

## **ASSA ABLOY**

Slide bracket over latch as shown. Bracket will be secured when faceplate is installed.

3070006.003 Rev. A

Make sure that the pivot pin of the friction reduction tongue is captured by the bracket as shown in illustration 2.