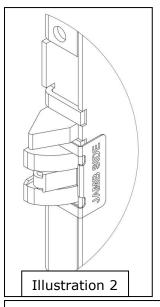

## ASSA ABLOY

Slide bracket over latch as shown. Bracket will be secured when faceplate is installed.

3070006,003 Rev. A

Make sure that the pivot pin of the friction reduction tongue is captured by the bracket as shown in illustration 2.