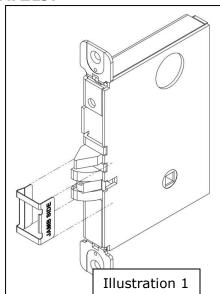

## 8500 - 852L Latch Stabilizer Bracket

## ASSA ABLOY

Slide bracket over latch as shown. Bracket will be secured when faceplate is installed.

3070006,003 Rev. A

Make sure that the pivot pin of the friction reduction tongue is captured by the bracket as shown in illustration 2.