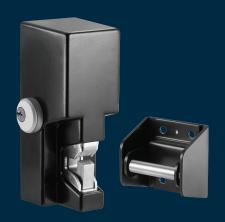

# **GL1** Gate Lock

Electromechanical gate solution offers one ton of holding power

The heavy duty GL1 Electromechanical Gate Lock provides weather-resistant access control for a wide range of gate applications.

The GL1 provides 2,000 lbs of holding force for electrical and manually operated indoor or outdoor gates where preload is a concern. Ideal for swinging or sliding vehicle, pedestrian or stock gate access control.

#### Standard Features

- 2,000 lbs holding force
- Operates under preload up to 100 lbs
- Automatic dual-voltage no field adjustment required
- Accepts a standard mortise cylinder with Adams Rite MS cam for manual key override (not included, see spacer guide below)
- Self-aligning receiver (+/- 1/2" [12.7mm] horizontally) helps compensate for gate misalignment and sag
- Tamper resistant cast housing
- Optional latch status monitor
- Surface mount
- MagnaCare® lifetime replacement, no-fault, no questions asked warranty