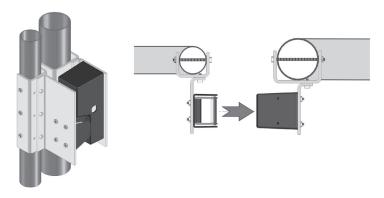

### **Dimensions**

Sliding Gate GL1 with FMK-SL (sold separately) for sliding gates

# Swinging Gate GL1 with FMK-SW (sold separately) for swinging gates