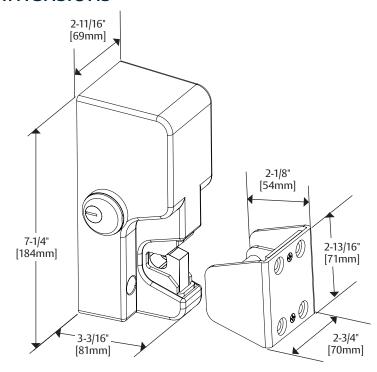

### **Dimensions**

Sliding Gate GL1 with FMK-SL (sold separately) for sliding gates

# Swinging Gate GL1 with FMK-SW (sold separately) for swinging gates