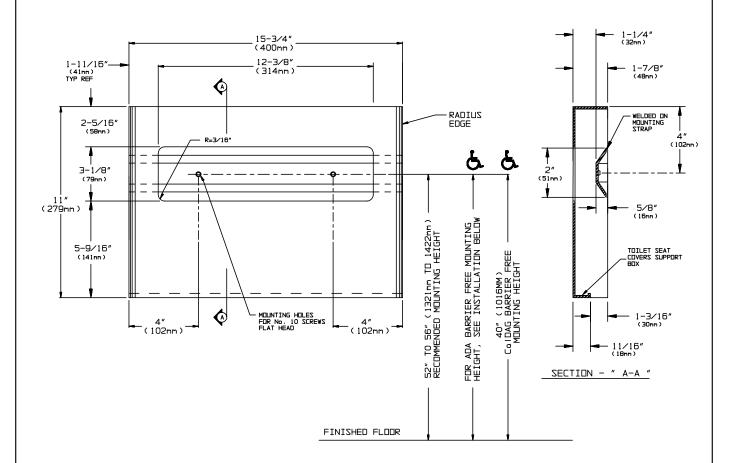

## **SPECIFICATION**

Profile Collection Surface Mounted Toilet Seat Cover Dispenser shall hold and dispense 250 standard single or half-fold paper toilet seat covers contained in supply box. Cabinet shall be fabricated of alloy 18-8 stainless steel, type 304, 16 gauge; all exposed surfaces shall have N° 4 satin finish protected during shipment with a plastic PVC film which shall be easily removable after installation. Vertical edges shall be 3/4" (19mm) rounded. All four corners are welded and ground smooth with no open miters. Cover dispensing slot shall have a fully deburred flat edge for snag-free dispensing and user safety. Structural assembly shall be of welded construction.

## INSTALLATION

Unit is surface mounted in wall or partition using two (2)  $N^{\circ}10$  self tapping screws (by others). Mounting holes are hidden behind dispenser box for vandal resistant locking but clearly accessible through dispenser slot for installation. For compliance with ADA Accessibility Guidelines, unit should be installed so that dispenser slot is 54''(1372mm) maximum above finished floor (AFF) if clear floor side reach access is provided or 48'' (1219mm) maximum AFF if clear floor forward reach access only is provided or 46'' (1168mm) maximum AFF if side reach over an obstruction is only provided (i.e. water closet)