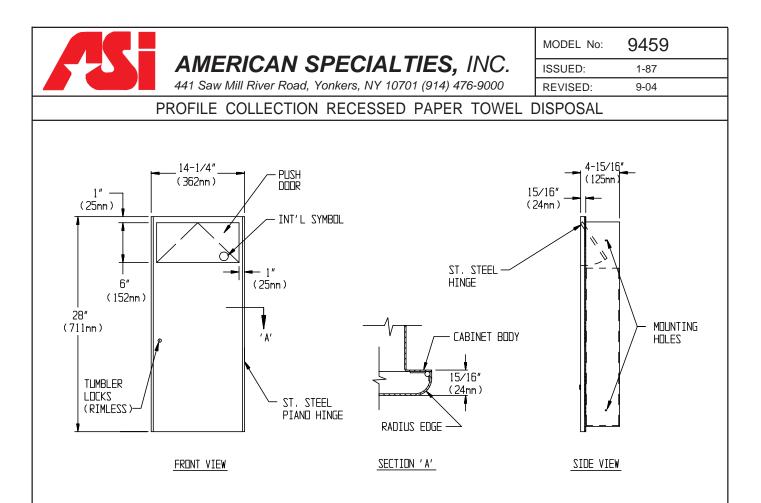

## **SPECIFICATION**

Profile Collection Recessed Paper Towel Disposal Unit shall have a waste capacity of 4.5 gal (17litres). Cabinet and door shall be fabricated of alloy 18-8 stainless steel, type 304. Cabinet shall be 20 gauge, with a 1" (25mm) wide perimeter return to lay flat against wall. Full face door shall be 16 gauge and shall be free of miters, welding or open seams with 15/16" (24mm) square horizontal returns to wall and 3/4" rounded vertical edges. Door shall be attached to the edge of unit with a full length 3/16" (5mm) dia. stainless steel multi-staked piano hinge and shall be held closed with a rimless tumbler lock keyed alike to other ASI washroom equipment. Waste receptacle shall fabricate of stainless steel with hemmed edges and a rolled-edge finger-hole for ease of removal. Push door shall be attached to cabinet with spring loaded stainless steel piano hinges and shall have the international waste disposal symbol attached to face. Structural assembly of all components shall be of welded construction. All exposed surfaces shall have N<sup>o</sup> 4 satin finish.

#### **INSTALLATION**

Unit is mounted in wall recess using Nº 10 self tapping screws (by others) through concealed mounting holes provided. For compliance with ADA Accessibility Guidelines, unit should be installed so that waste receptacle rim is 54'' (1372mm) maximum above finished floor (AFF) if clear floor side reach access is provided or 48'' (1219mm) maximum AFF if clear floor forward reach access is provided. Note that top of RWO is 3/4'' (19mm) below top of unit. Typical suggested mounting height is bottom of unit 24'' (610mm) AFF.