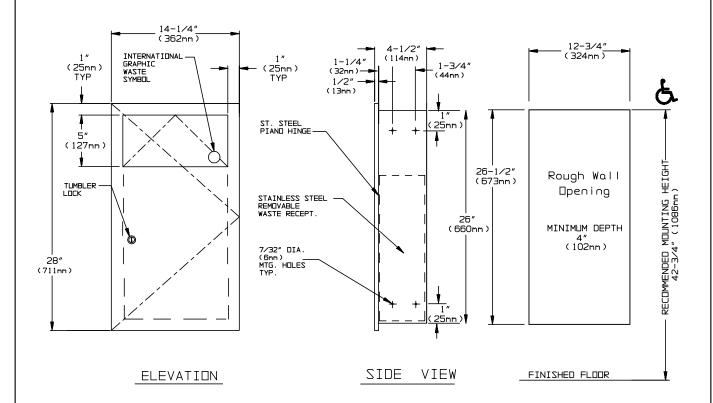

#### **SPECIFICATION**

Recessed Paper Towel Disposal unit shall have a waste capacity of 4 gal (15 liters) and shall be fabricated of alloy 18-8 stainless steel, type 304. Cabinet shall be 20 gauge with no fastening devices or spot welded seams with a 1" (25mm) wide perimeter trim to lay flat against wall. Full face door shall be formed from one piece of 18 gauge with no miters and with a 1/2" (13mm) square return to wall with no visible seams on door face. Door shall be attached to cabinet side with a 3/16" (5mm) stainless steel multi-staked piano hinge and shall be held closed with a tumbler lock keyed alike to other ASI washroom equipment. Push door shall be hung on cabinet door with a self closing spring loaded piano hinge and shall have the international waste disposal symbol on face. Waste container shall be fabricated of heavy duty corrosion resistant steel with a handle for easy grip. Structural assembly of all components shall be of welded construction. All exposed surfaces shall be Nº 4 satin finish and be protected during shipment with a PVC film easily removable after installation.

### INSTALLATION

Unit is mounted in wall recess or partition using  $N^{\circ}$  10 self tapping screws (by others) through concealed mounting holes. For compliance with ADA Accessibility Guidelines the unit should be installed so that the center of the waste door is 54" (1372mm) max. above finished floor (AFF) when clear floor side access is provided or 48" (1168 mm) max. AFF with clear floor forward reach access only.

Rough Wall Opening (RWO) required is..... 12-3/4" W x 26-1/2" H x 4-1/4" D( 324mm x 673mm x 108mm)